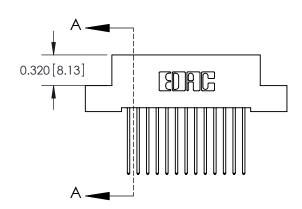

842/892 Series High Temp Card Edge Connector Part Number: 842-013-542-108

SHEET 1 OF 3 842 Assembly

J.LEE

842 ENG MASTER

DATE: OCT. 06/09

THIS IS A C.A.D. GENERATED DRAWING DO NOT MAKE MANUAL REVISIONS TO MASTER