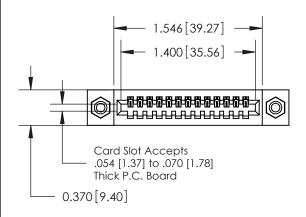

842/892 Series High Temp Card Edge Connector Part Number: 842-013-542-108

SHEET 1 OF 3 842 Assembly

J.LEE

842 ENG MASTER

DATE: OCT. 06/09

THIS IS A C.A.D. GENERATED DRAWING DO NOT MAKE MANUAL REVISIONS TO MASTER