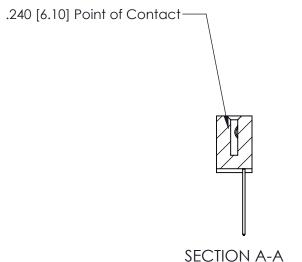

ORIGINAL (1)

| 842/892 Series High Temp Card Edge Connector<br>Contact Bend Detail |                                                                                                 | ACAD REFERENCE NO. 842 ENG MASTER |             |                  |        |
|---------------------------------------------------------------------|-------------------------------------------------------------------------------------------------|-----------------------------------|-------------|------------------|--------|
|                                                                     |                                                                                                 | DRAWN:                            | J.LEE       | DATE: OCT. 06/09 |        |
|                                                                     |                                                                                                 | CHECKED:                          |             | DATE:            |        |
| EDAC INC                                                            | THESE DRAWINGS AND SPECIFICATIONS ARE THE PROPERTY OF EDAC INCAND                               | SCALE:                            | NTS         | SHEET :          | 2 OF 3 |
| TORONTO, ONTARIO                                                    | SHALL NOT BE REPRODUCED,OR COPIED OR USED AS THE BASIS FOR THE MANUFACTURE OR SALE OF APPARATUS | DRAWING                           | NUMBER      |                  | ISSUE  |
| YOUR CONNECTION TO QUALITY & SERVICE                                |                                                                                                 | 8                                 | 42 Assembly |                  | 1      |