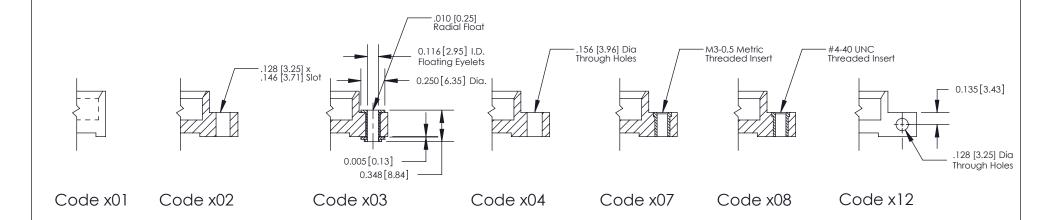

**Mounting Option** 02-.128 (3.25) Wide Mounting Slots **Contact Detail** 520-P.C. Tail .030x.018(0.76x0.46) - Tail LG=.185(4.70) .100 [2.54] Contact Spacing x .200 [5.08] Row Spacing - 2.346[59.59] -2.200 [55.88] -Card Slot Accepts .054 [1.37] to .070 [1.78] Thick P.C. Board 0.370 [9.40]

THIS IS A C.A.D. GENERATED DRAWING DO NOT MAKE MANUAL REVISIONS TO MASTER

SSUE NUMBER

DRIGINAL

1

| 842/892 Series High Temp Card Edge Connector<br>Mounting Options |                                                                                      | ACAD REFERENCE NO. 842 ENG MASTER |             |         |           |
|------------------------------------------------------------------|--------------------------------------------------------------------------------------|-----------------------------------|-------------|---------|-----------|
|                                                                  |                                                                                      | DRAWN:                            | J.LEE       | DATE: O | CT. 06/09 |
|                                                                  |                                                                                      | CHECKED:                          |             | DATE:   |           |
|                                                                  | TORONTO, ONTARIO ARE THE PROPERTY OF EDAC INC.,AND SHALL NOT BE REPRODUCED,OR COPIED | SCALE:                            | NTS         | SHEET : | 3 OF 3    |
| I   S   I   G   TORONTO, ONTARIO                                 |                                                                                      | DRAWING                           | NUMBER      |         | ISSUE     |
| YOUR CONNECTION TO QUALITY & SERVICE                             | MANUFACTURE OR SALE OF APPARATUS                                                     | 8                                 | 42 Assembly |         | 1         |