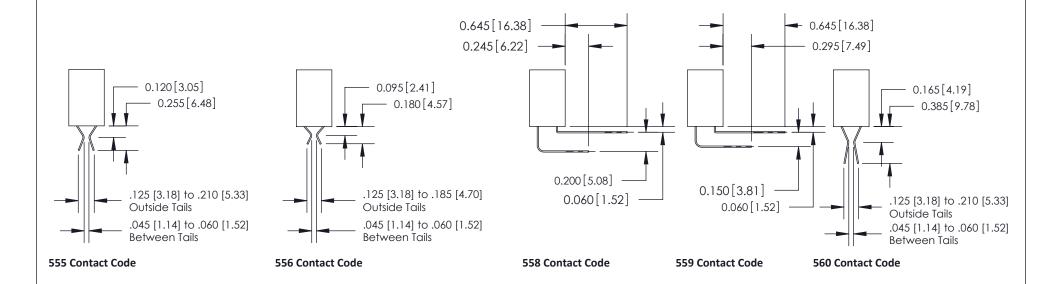

## **See Accompanying Pages for:**

- **Contact Bend Details**
- **Mounting Options**

THIS IS A C.A.D. GENERATED DRAWING DO NOT MAKE MANUAL REVISIONS TO MASTER.

ISSUE NUMBER

ORIGINAL

1

| 842/892 Series High Temp Card Edge Connector<br>Contact Bend Detail |                                                                                                                                            | ACAD REFERENCE NO. 842 ENG MASTER |          |                  |  |
|---------------------------------------------------------------------|--------------------------------------------------------------------------------------------------------------------------------------------|-----------------------------------|----------|------------------|--|
|                                                                     |                                                                                                                                            | DRAWN: J.LEE                      | DATE: OC | DATE: OCT. 06/09 |  |
|                                                                     |                                                                                                                                            | CHECKED:                          | DATE:    | DATE:            |  |
| EDAC INC                                                            | THESE DRAWINGS AND SPECIFICATIONS<br>ARE THE PROPERTY OF EDAC INC.AND<br>SHALL NOT BE REPRODUCED,OR COPIED<br>OR USED AS THE BASIS FOR THE | SCALE: NTS                        | SHEET    | 2 OF 3           |  |
| TORONTO, ONTARIO                                                    |                                                                                                                                            | DRAWING NUMBER                    | •        | ISSUE            |  |
| YOUR CONNECTION TO QUALITY & SERVICE                                | MANUFACTURE OR SALE OF APPARATUS                                                                                                           | 842 Assemb                        | ly       | 1                |  |