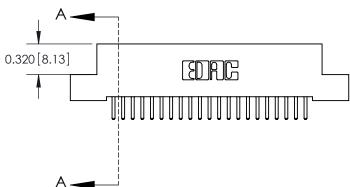

.240 [6.10] Point of Contact-

842/892 Series High Temp Card Edge Connector Part Number: 842-021-520-102

YOUR CONNECTION TO QUALITY & SERVICE

| DRAWN: J.LEE   | DATE: <b>OCT. 06/09</b> |  |  |  |
|----------------|-------------------------|--|--|--|
| CHECKED:       | DATE:                   |  |  |  |
| SCALE: NTS     | SHEET 1 OF 3            |  |  |  |
| DRAWING NUMBER | ISSUE                   |  |  |  |

**SECTION A-A** 

842 Assembly

842 ENG MASTER