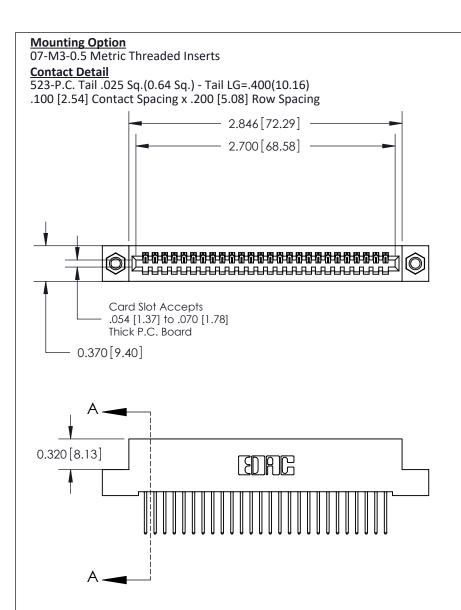

.240 [6.10] Point of Contact-

842/892 Series High Temp Card Edge Connector Part Number: 842-026-523-107

J.LEE DATE: OCT. 06/09 SHEET 1 OF 3

SECTION A-A

842 ENG MASTER

842 Assembly

CANADA

YOUR CONNECTION TO QUALITY & SERVICE