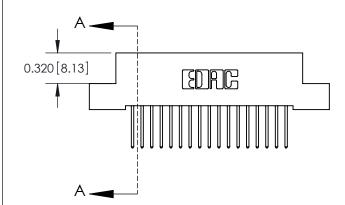

THIS IS A C.A.D. GENERATED DRAWING DO NOT MAKE MANUAL REVISIONS TO MASTER

ORIGINAL (1)

| 842/892 Series High Temp Card Edge Connector<br>Contact Bend Detail |                                                                                                 | ACAD REFERENCE NO. 842 ENG MASTER |             |                  |        |
|---------------------------------------------------------------------|-------------------------------------------------------------------------------------------------|-----------------------------------|-------------|------------------|--------|
|                                                                     |                                                                                                 | DRAWN:                            | J.LEE       | DATE: OCT. 06/09 |        |
|                                                                     |                                                                                                 | CHECKED:                          |             | DATE:            |        |
| EDAC INC                                                            | THESE DRAWINGS AND SPECIFICATIONS ARE THE PROPERTY OF EDAC INCAND                               | SCALE:                            | NTS         | SHEET :          | 2 OF 3 |
| TORONTO, ONTARIO                                                    | SHALL NOT BE REPRODUCED,OR COPIED OR USED AS THE BASIS FOR THE MANUFACTURE OR SALE OF APPARATUS | DRAWING                           | NUMBER      |                  | ISSUE  |
| YOUR CONNECTION TO QUALITY & SERVICE                                |                                                                                                 | 8                                 | 42 Assembly |                  | 1      |