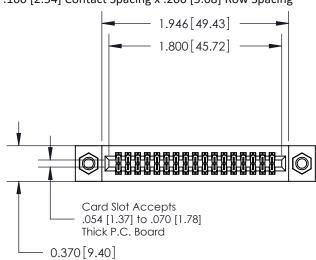

## **Contact Detail**

523-P.C. Tail .025 Sq.(0.64 Sq.) - Tail LG=.400(10.16) .100 [2.54] Contact Spacing x .200 [5.08] Row Spacing

**See Accompanying Pages for:** 

- **Contact Bend Details**
- **Mounting Options**

.240 [6.10] Point of Contact-

842/892 Series High Temp Card Edge Connector Part Number: 842-034-523-207

YOUR CONNECTION TO QUALITY & SERVICE

CANADA

842 ENG MASTER J.LEE DATE: OCT. 06/09 SHEET 1 OF 3

842 Assembly