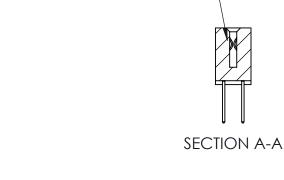

THIS IS A C.A.D. GENERATED DRAWING DO NOT MAKE MANUAL REVISIONS TO MASTER

ORIGINAL (1)

| 842/892 Series High Temp Card Edge Connector<br>Contact Bend Detail |                                                                                                 | ACAD REFERENCE NO. 842 ENG MASTER |             |                  |        |
|---------------------------------------------------------------------|-------------------------------------------------------------------------------------------------|-----------------------------------|-------------|------------------|--------|
|                                                                     |                                                                                                 | DRAWN:                            | J.LEE       | DATE: OCT. 06/09 |        |
|                                                                     |                                                                                                 | CHECKED:                          |             | DATE:            |        |
| EDAC INC                                                            | THESE DRAWINGS AND SPECIFICATIONS ARE THE PROPERTY OF EDAC INCAND                               | SCALE:                            | NTS         | SHEET :          | 2 OF 3 |
| TORONTO, ONTARIO                                                    | SHALL NOT BE REPRODUCED,OR COPIED OR USED AS THE BASIS FOR THE MANUFACTURE OR SALE OF APPARATUS | DRAWING                           | NUMBER      |                  | ISSUE  |
| YOUR CONNECTION TO QUALITY & SERVICE                                |                                                                                                 | 8                                 | 42 Assembly |                  | 1      |