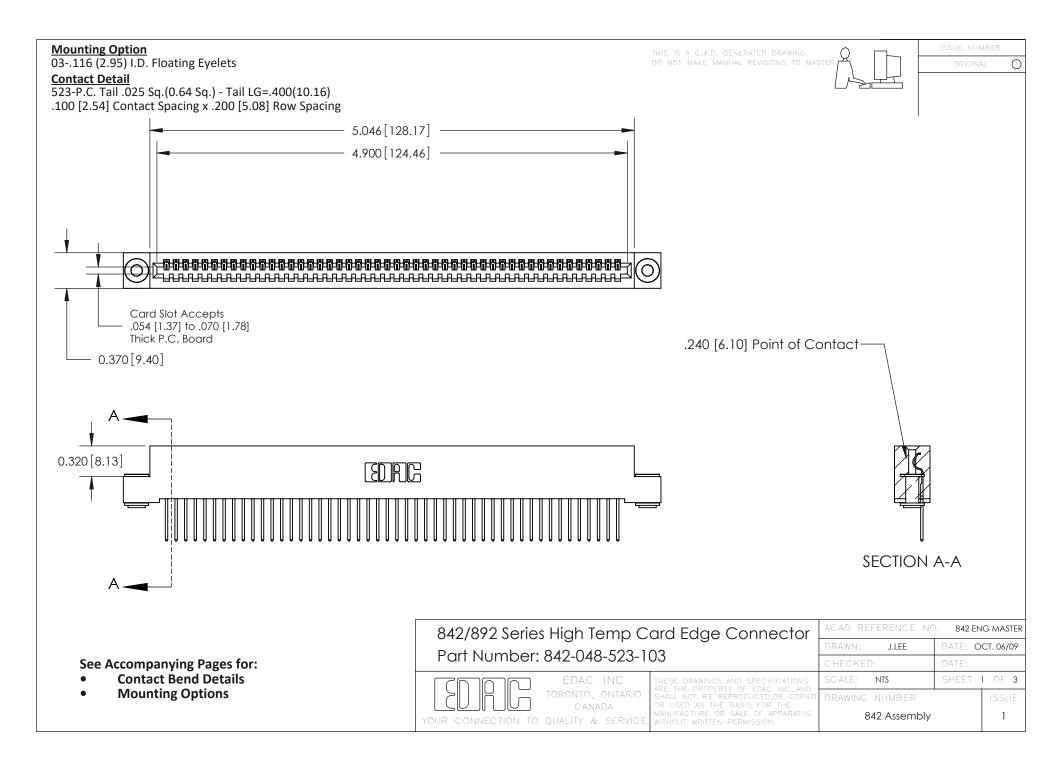

THIS IS A C.A.D. GENERATED DRAWING DO NOT MAKE MANUAL REVISIONS TO MASTER

ORIGINAL (1)



| 842/892 Series High Temp Card Edge Connector<br>Contact Bend Detail |                                                                                                 | ACAD REFERENCE NO. 842 ENG MASTER |             |                  |        |
|---------------------------------------------------------------------|-------------------------------------------------------------------------------------------------|-----------------------------------|-------------|------------------|--------|
|                                                                     |                                                                                                 | DRAWN:                            | J.LEE