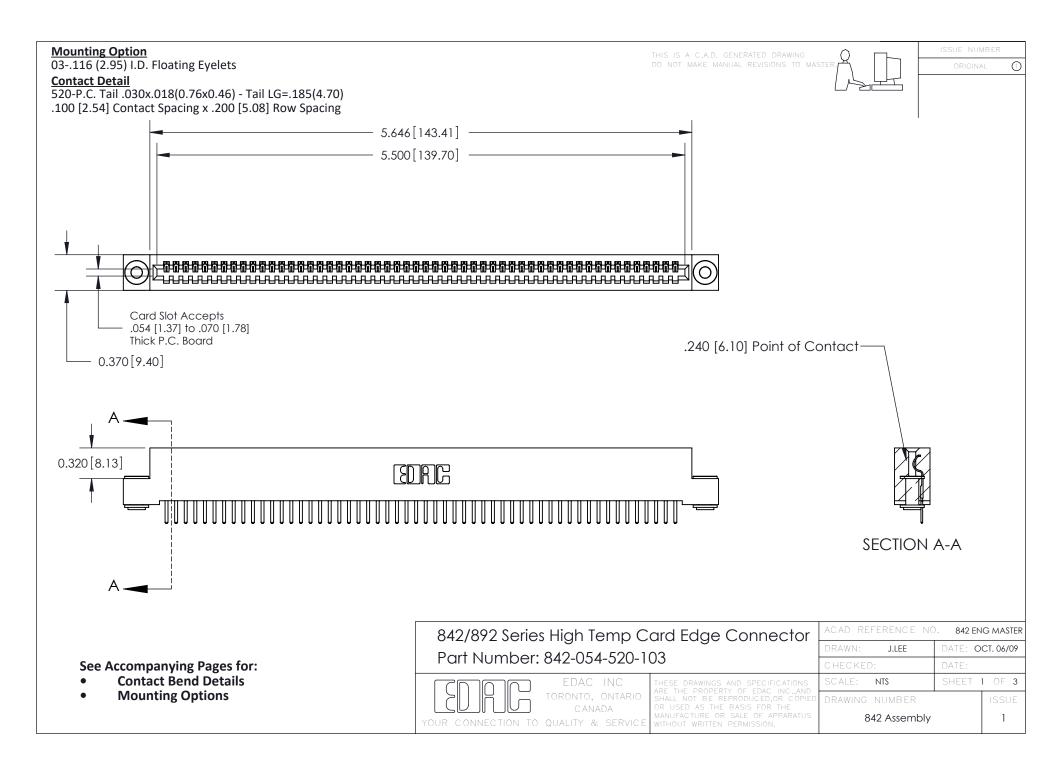

THIS IS A C.A.D. GENERATED DRAWING DO NOT MAKE MANUAL REVISIONS TO MASTER

ORIGINAL (1)



| 842/892 Series High Temp Card Edge Connector<br>Contact Bend Detail |                                                                                                 | ACAD REFERENCE NO. 842 ENG MASTER |             |                  |        |
|---------------------------------------------------------------------|-------------------------------------------------------------------------------------------------|-----------------------------------|-------------|------------------|--------|
|                                                                     |                                                                                                 | DRAWN:                            | J.LEE