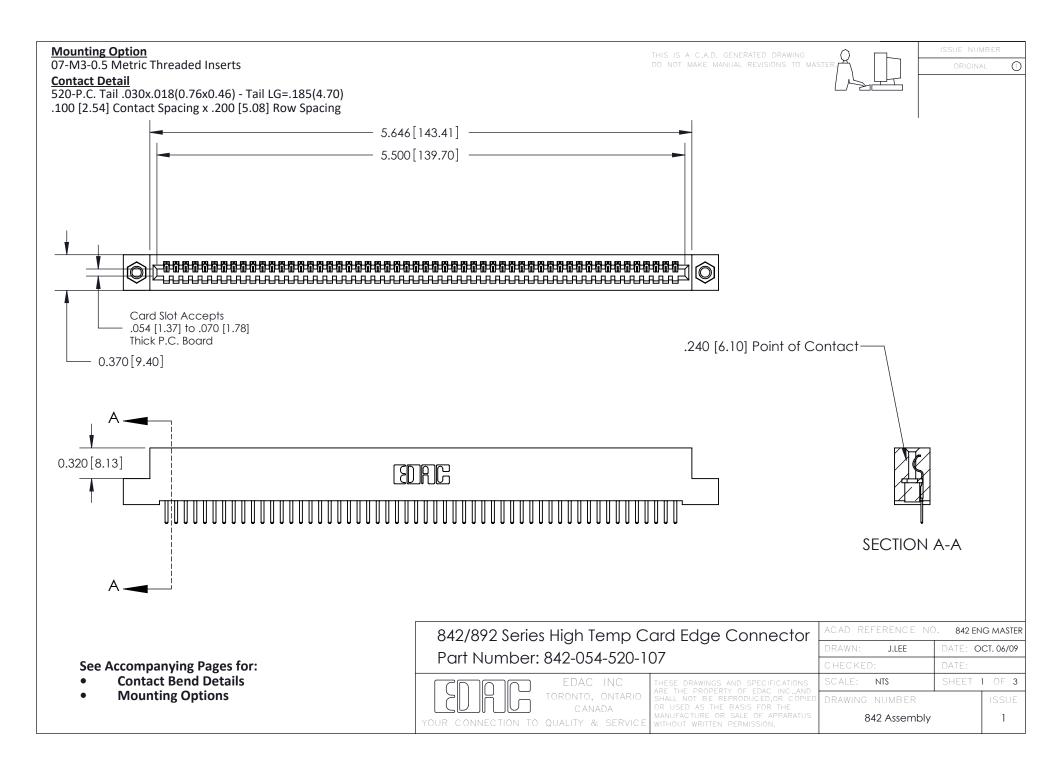

THIS IS A C.A.D. GENERATED DRAWING DO NOT MAKE MANUAL REVISIONS TO MASTER

ORIGINAL (1)



| 842/892 Series High Temp Card Edge Connector<br>Contact Bend Detail |                                                                                                 | ACAD REFERENCE NO. 842 ENG MASTER |             |                  |        |
|---------------------------------------------------------------------|-------------------------------------------------------------------------------------------------|-----------------------------------|-------------|------------------|--------|
|                                                                     |                                                                                                 | DRAWN:                            | J.LEE