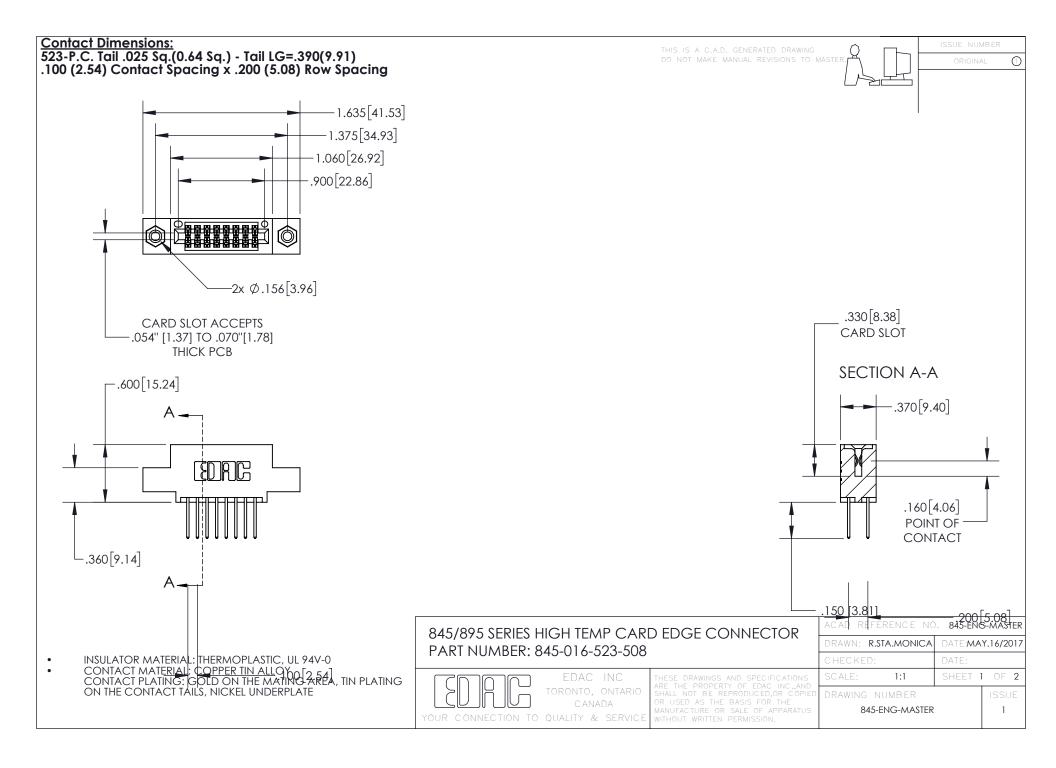

- INSULATOR MATERIAL: THERMOPLASTIC POLYESTER, UL 94V-0 DAP MATERIAL AVAILABLE UPON REQUEST
- CONTACT MATERIAL; COPPER ALLOY

CONTACT PLATING: GOLD ON THE MATING AREA, TIN PLATING ON THE CONTACT TAILS, NICKEL UNDERPLATE