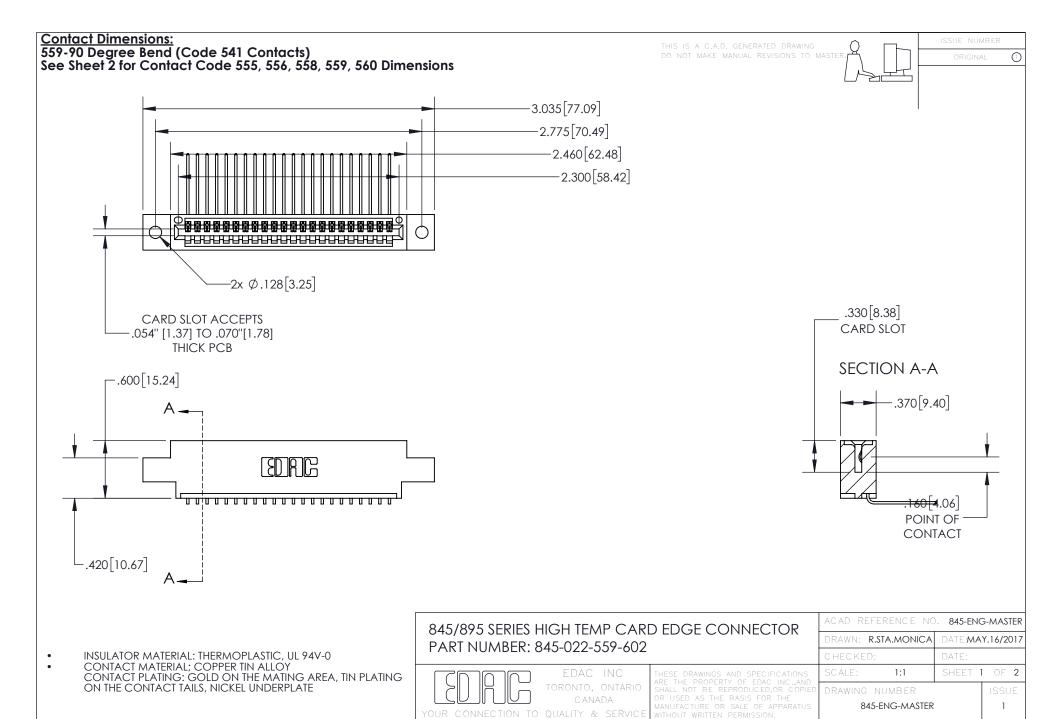

- INSULATOR MATERIAL: THERMOPLASTIC POLYESTER, UL 94V-0 DAP MATERIAL AVAILABLE UPON REQUEST
- CONTACT MATERIAL; COPPER ALLOY

CONTACT PLATING: GOLD ON THE MATING AREA, TIN PLATING ON THE CONTACT TAILS, NICKEL UNDERPLATE