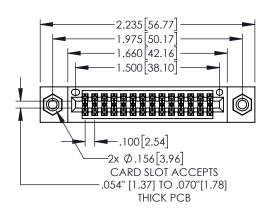

Contact Dimensions: 525-P.C. Tail .018 Sq.(0.46 Sq.) - Tail LG=.150(3.81) .100 (2.54) Contact Spacing x .200 (5.08) Row Spacing

- INSULATOR MATERIAL: THERMOPLASTIC, UL 94V-0
- CONTACT MATERIAL; COPPER TIN ALLOY
  CONTACT PLATING: GOLD ON THE MATING AREA, TIN PLATING
  ON THE CONTACT TAILS, NICKEL UNDERPLATE

845/895 SERIES HIGH TEMP CARD EDGE CONNECTOR PART NUMBER: 845-028-525-208

EDAC INC TORONTO, ONTARIO CANADA

YOUR CONNECTION TO QUALITY & SERVICE WITHOUT WRITTEN PERMISSIO

THESE DRAWINGS AND SPECIFICATIONS ARE THE PROPERTY OF EDAC INC..AND SHALL NOT BE REPRODUCED, OR COPIED OR USED AS THE BASIS FOR THE MANUFACTURE OR SALE OF APPARATUS WITHOUT WRITTEN PERMISSION.