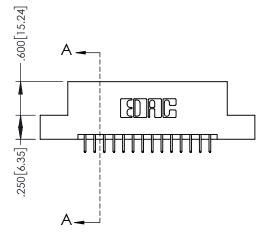

THIS IS A C.A.D. GENERATED DRAWING DO NOT MAKE MANUAL REVISIONS TO MASTER.

.330[8.38] CARD SLOT

**SECTION A-A** 

−.370[9.40<u>]</u>

BOOL NOMBER

1

OR

| 200                                         | .160[4.06]<br>POINT OF<br>CONTACT |
|---------------------------------------------|-----------------------------------|
| .20                                         | 0[5.08]                           |
| S SERIES HIGH TEMP CARD EDGE CONNECTOR      | ACAD REFERENCE NO. 845-ENG-MASTE  |
| JERIES FILOTI TEIVIL CARRO EDGE COTTITECTOR |                                   |

845/895 SERIES HIGH TEMP CARD EDGE CONNECTOR PART NUMBER: 845-028-525-208

EDAC INC TORONTO, ONTARIO CANADA

YOUR CONNECTION TO QUALITY & SERVICE WITHOUT WRITTEN PERMISSIO

THESE DRAWINGS AND SPECIFICATIONS ARE THE PROPERTY OF EDAC INC..AND SHALL NOT BE REPRODUCED, OR COPIED OR USED AS THE BASIS FOR THE MANUFACTURE OR SALE OF APPARATUS WITHOUT WRITTEN PERMISSION.