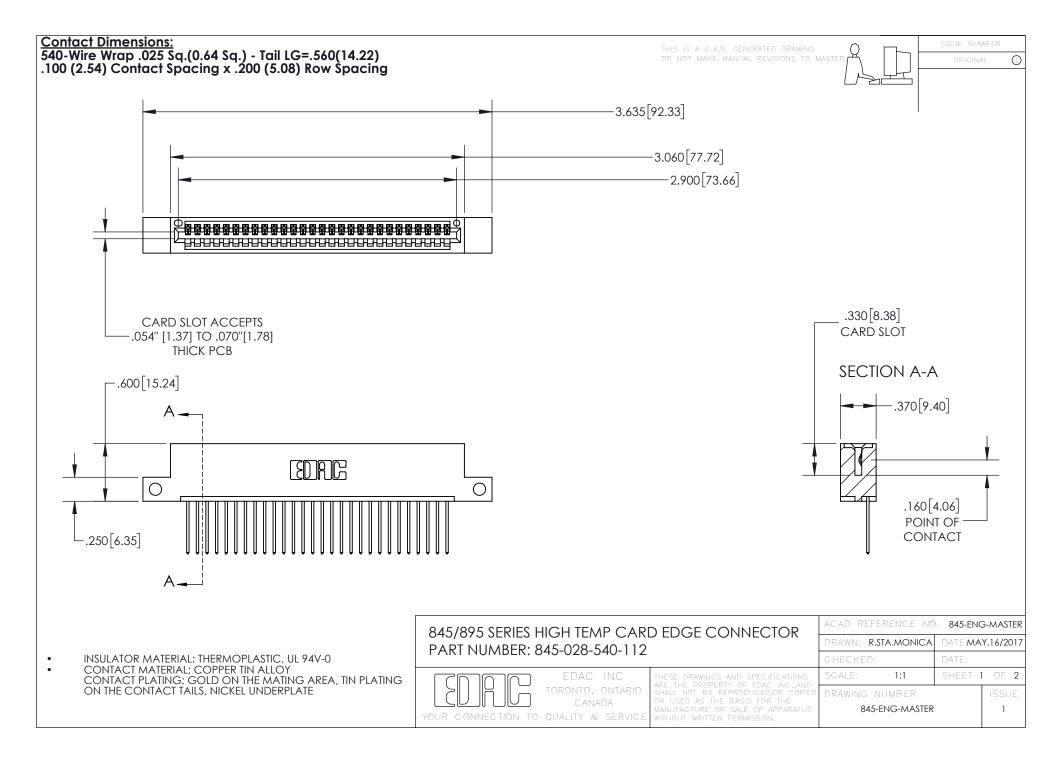

- INSULATOR MATERIAL: THERMOPLASTIC POLYESTER, UL 94V-0 DAP MATERIAL AVAILABLE UPON REQUEST
- CONTACT MATERIAL; COPPER ALLOY

CONTACT PLATING: GOLD ON THE MATING AREA, TIN PLATING ON THE CONTACT TAILS, NICKEL UNDERPLATE

## 845/895 SERIES HIGH TEMP CARD EDGE CONNECTOR CONTACT CODE 555,556,558,559,560 DIMENSIONS

YOUR CONNECTION TO QUALITY & SERVICE

|   | ACAD REFERENCE NO. 845-ENG-MASTER |                  |
|---|-----------------------------------|------------------|
|   | DRAWN: R.STA.MONICA               | DATE:MAY.16/2017 |
|   | CHECKED:                          | DATE:            |
| D | SCALE: 1:1                        | SHEET 2 OF 2     |
|   | DRAWING NUMBER                    | ISSUE            |

845-ENG-MASTER