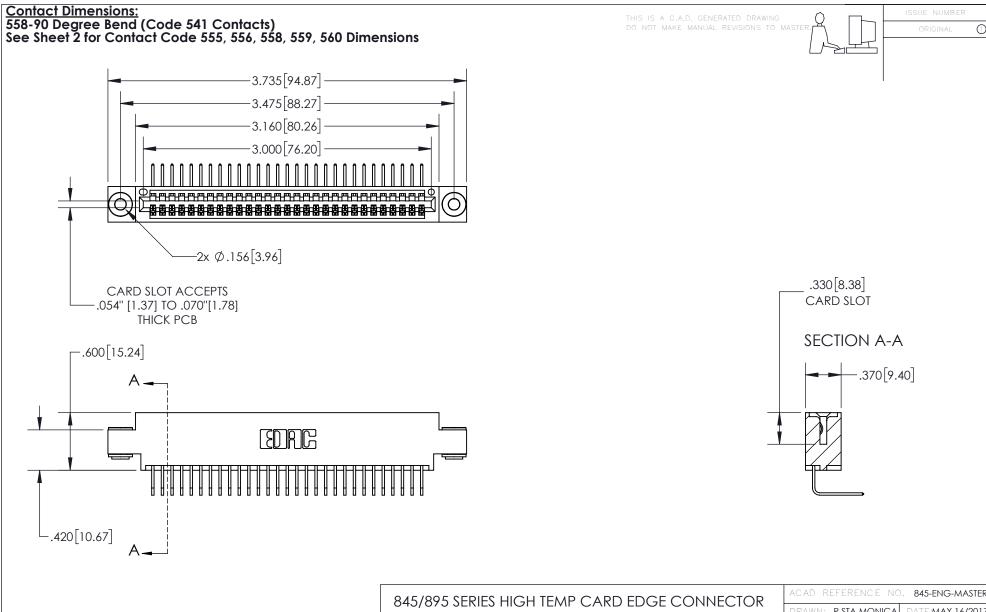

- INSULATOR MATERIAL: THERMOPLASTIC, UL 94V-0
- CONTACT MATERIAL; COPPER TIN ALLOY
  CONTACT PLATING: GOLD ON THE MATING AREA, TIN PLATING
  ON THE CONTACT TAILS, NICKEL UNDERPLATE

| 845/895 SERIES HIGH TEMP CARD EDGE CONNECTO | R |
|---------------------------------------------|---|
| PART NUMBER: 845-029-558-603                |   |