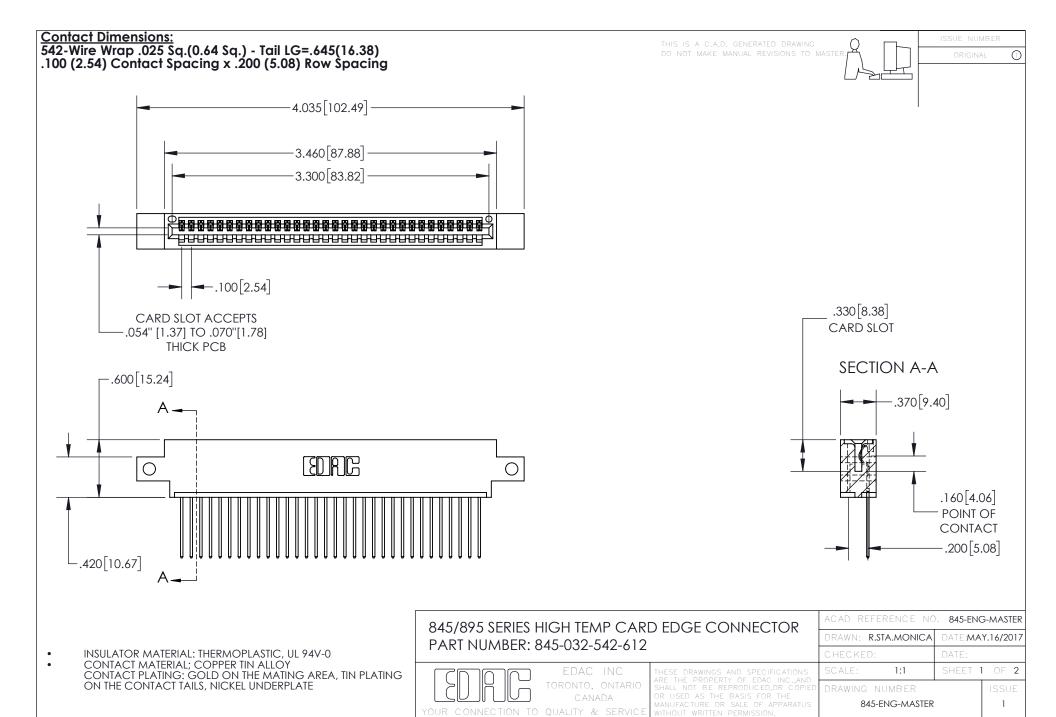

INSULATOR MATERIAL: THERMOPLASTIC POLYESTER, UL 94V-0 DAP MATERIAL AVAILABLE UPON REQUEST

**Contact Code 558** 

CONTACT MATERIAL; COPPER ALLOY CONTACT PLATING: GOLD ON THE MATING AREA, TIN PLATING ON THE CONTACT TAILS, NICKEL UNDERPLATE

## 845/895 SERIES HIGH TEMP CARD EDGE CONNECTOR CONTACT CODE 555,556,558,559,560 DIMENSIONS

YOUR CONNECTION TO QUALITY & SERVICE

Contact Code 559

|   | ACAD REFERENCE NO. 845-ENG-MASTER |                  |  |
|---|-----------------------------------|------------------|--|
|   | DRAWN: R.STA.MONICA               | DATE:MAY.16/2017 |  |
|   | CHECKED:                          | DATE:            |  |
|   | SCALE: 1:1                        | SHEET 2 OF 2     |  |
| D | DRAWING NUMBER                    | ISSUE            |  |

Contact Code 560