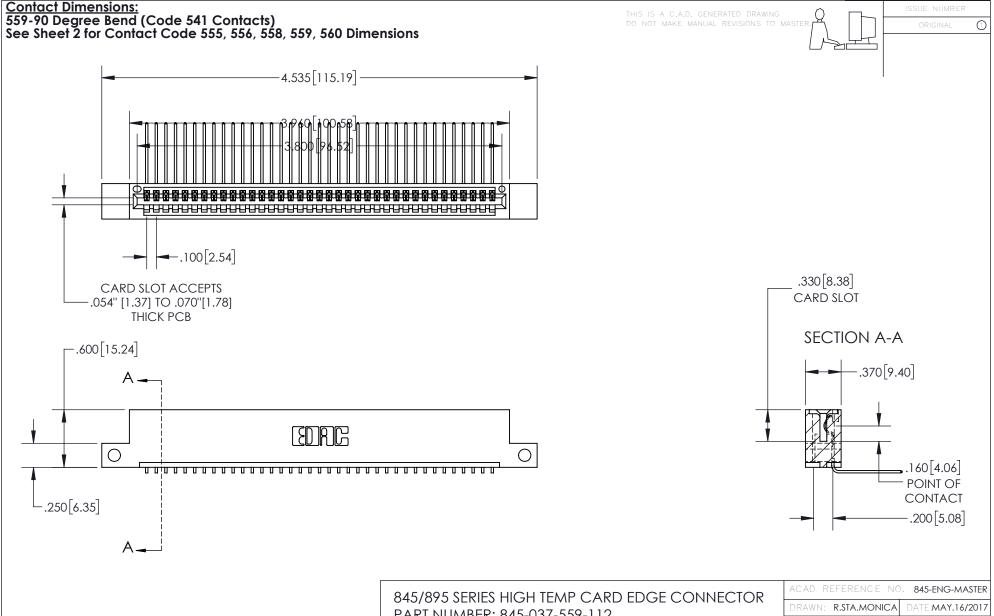

INSULATOR MATERIAL: THERMOPLASTIC, UL 94V-0 CONTACT MATERIAL; COPPER TIN ALLOY
CONTACT PLATING: GOLD ON THE MATING AREA, TIN PLATING
ON THE CONTACT TAILS, NICKEL UNDERPLATE PART NUMBER: 845-037-559-112