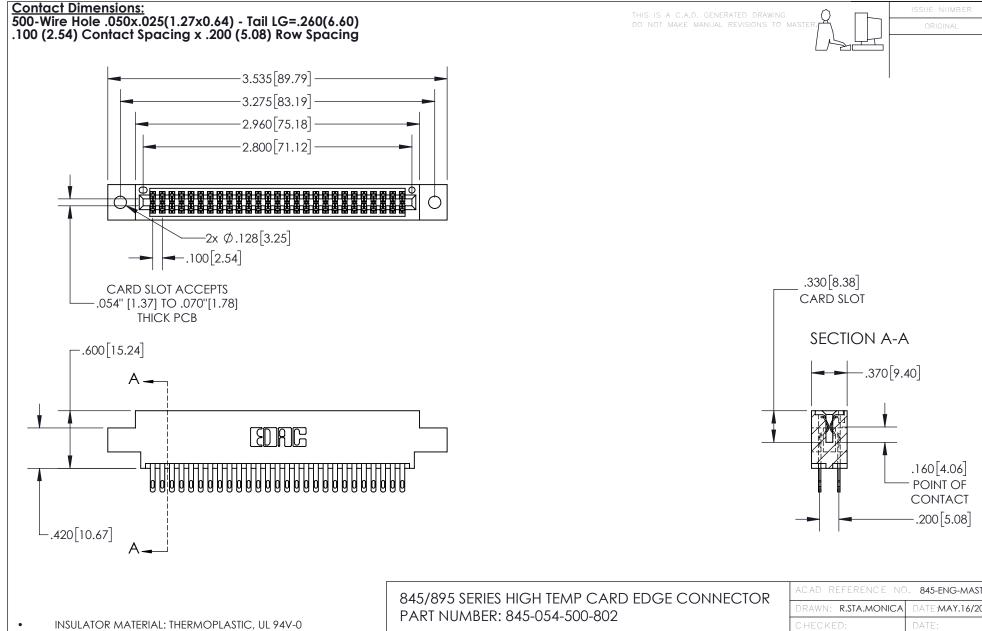

- INSULATOR MATERIAL: THERMOPLASTIC POLYESTER, UL 94V-0 DAP MATERIAL AVAILABLE UPON REQUEST
- CONTACT MATERIAL; COPPER ALLOY

CONTACT PLATING: GOLD ON THE MATING AREA, TIN PLATING ON THE CONTACT TAILS, NICKEL UNDERPLATE