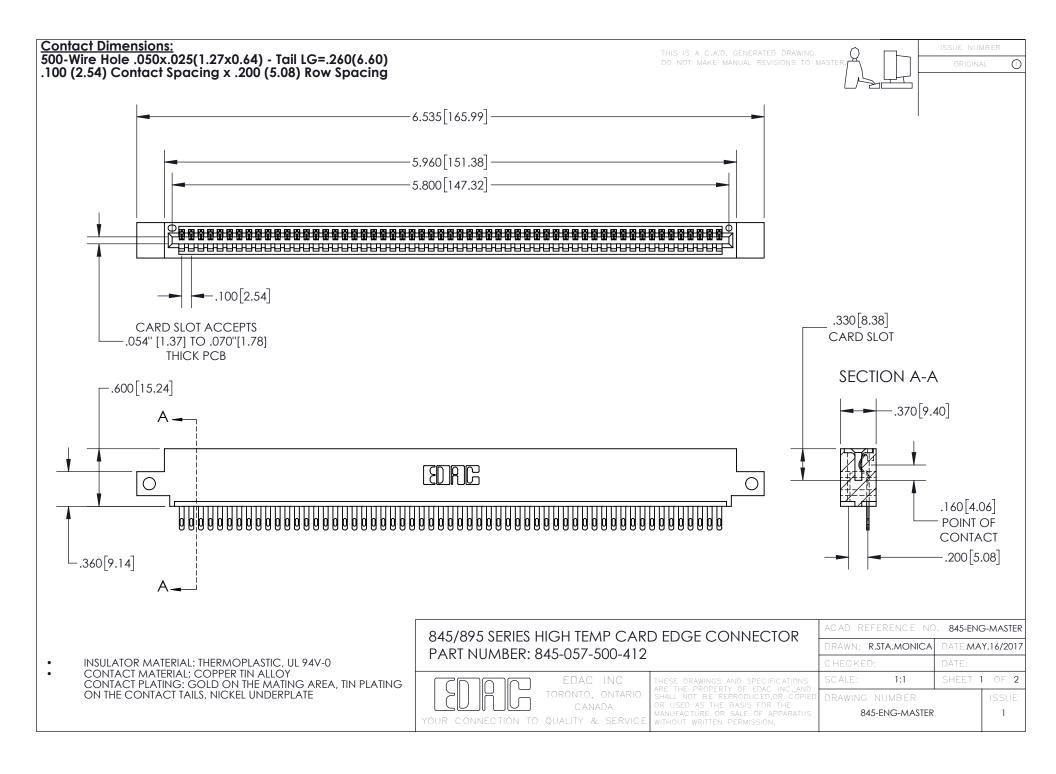

INSULATOR MATERIAL: THERMOPLASTIC POLYESTER, UL 94V-0 DAP MATERIAL AVAILABLE UPON REQUEST

**Contact Code 558** 

CONTACT MATERIAL; COPPER ALLOY CONTACT PLATING: GOLD ON THE MATING AREA, TIN PLATING ON THE CONTACT TAILS, NICKEL UNDERPLATE

## 845/895 SERIES HIGH TEMP CARD EDGE CONNECTOR CONTACT CODE 555,556,558,559,560 DIMENSIONS

YOUR CONNECTION TO QUALITY & SERVICE

Contact Code 559

|   | ACAD REFERENCE NO. 845-ENG-MASTER |                  |  |
|---|-----------------------------------|------------------|--|
|   | DRAWN: R.STA.MONICA               | DATE:MAY.16/2017 |  |
|   | CHECKED:                          | DATE:            |  |
|   | SCALE: 1:1                        | SHEET 2 OF 2     |  |
| D | DRAWING NUMBER                    | ISSUE            |  |

Contact Code 560

845-ENG-MASTER