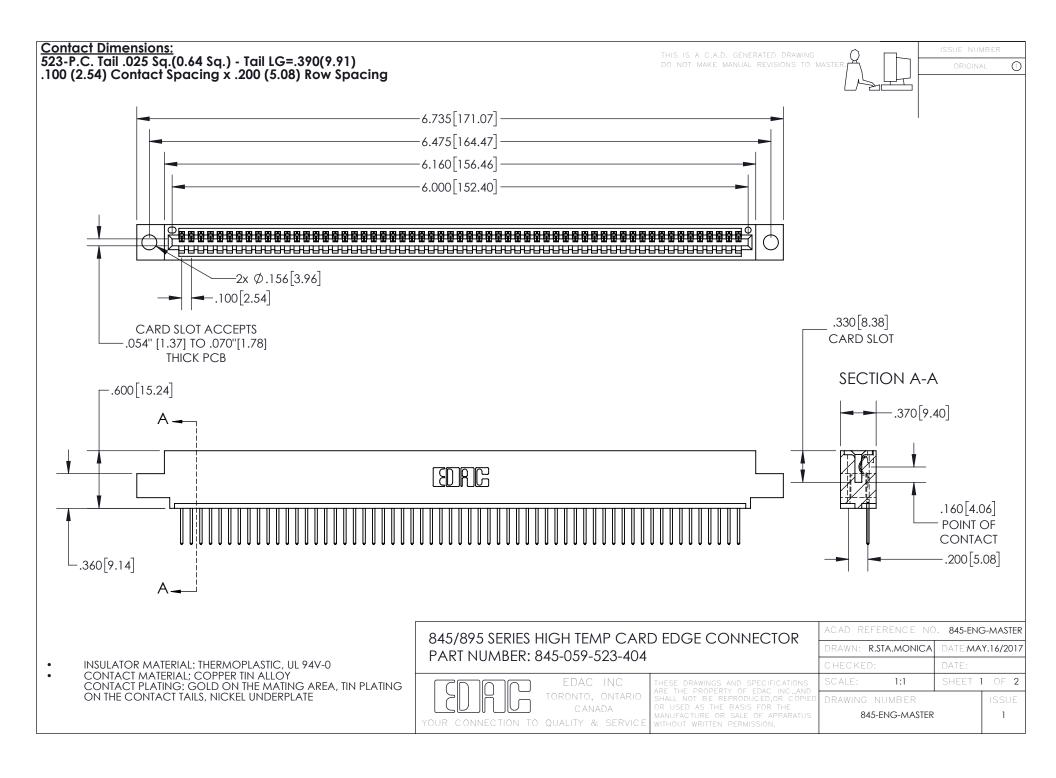

INSULATOR MATERIAL: THERMOPLASTIC POLYESTER, UL 94V-0 DAP MATERIAL AVAILABLE UPON REQUEST

**Contact Code 558** 

CONTACT MATERIAL; COPPER ALLOY CONTACT PLATING: GOLD ON THE MATING AREA, TIN PLATING ON THE CONTACT TAILS, NICKEL UNDERPLATE

## 845/895 SERIES HIGH TEMP CARD EDGE CONNECTOR CONTACT CODE 555,556,558,559,560 DIMENSIONS

YOUR CONNECTION TO QUALITY & SERVICE

Contact Code 559

|   | ACAD REFERENCE NO. 845-ENG-MASTER |                  |  |
|---|-----------------------------------|------------------|--|
|   | DRAWN: R.STA.MONICA               | DATE:MAY.16/2017 |  |
|   | CHECKED:                          | DATE:            |  |
|   | SCALE: 1:1                        | SHEET 2 OF 2     |  |
| D | DRAWING NUMBER                    | ISSUE            |  |

Contact Code 560

845-ENG-MASTER