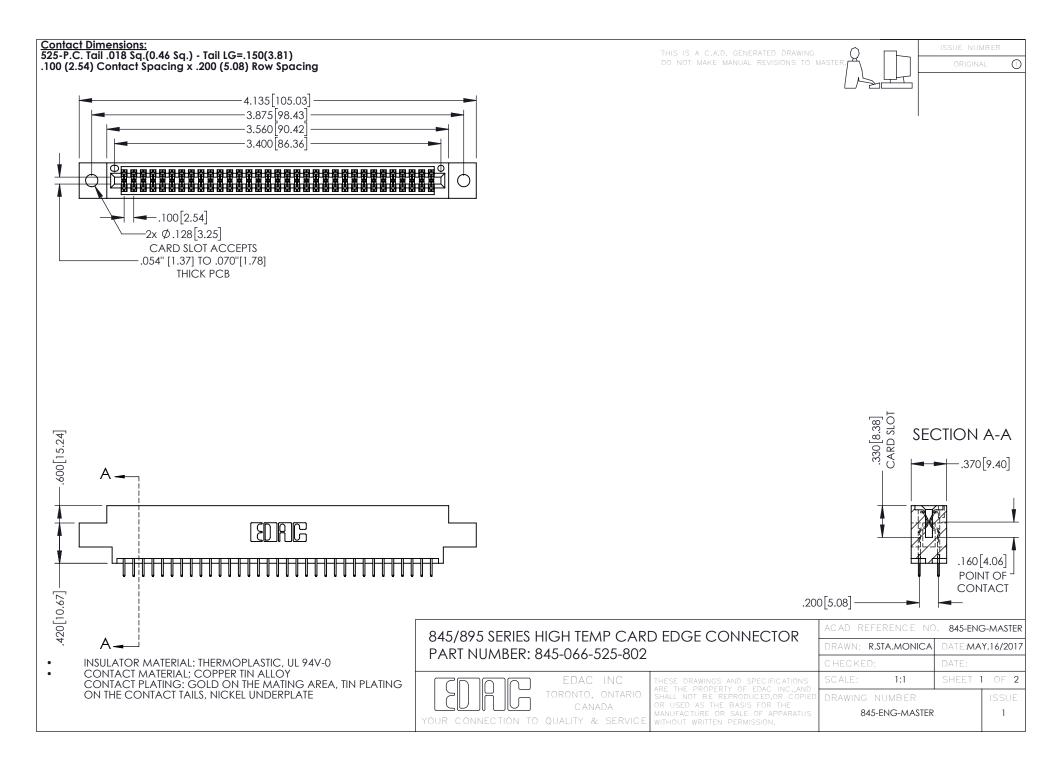

- INSULATOR MATERIAL: THERMOPLASTIC POLYESTER, UL 94V-0 DAP MATERIAL AVAILABLE UPON REQUEST
- CONTACT MATERIAL; COPPER ALLOY

**Contact Code 558** 

CONTACT PLATING: GOLD ON THE MATING AREA, TIN PLATING ON THE CONTACT TAILS, NICKEL UNDERPLATE

## 845/895 SERIES HIGH TEMP CARD EDGE CONNECTOR CONTACT CODE 555,556,558,559,560 DIMENSIONS

YOUR CONNECTION TO QUALITY & SERVICE

Contact Code 559

|   | ACAD REFERENCE NO   | . 845-ENG-MASTER |
|---|---------------------|------------------|
|   | DRAWN: R.STA.MONICA | DATE:MAY.16/2017 |
|   | CHECKED:            | DATE:            |
|   | SCALE: 1:1          | SHEET 2 OF 2     |
| D | DRAWING NUMBER      | ISSUE            |

Contact Code 560

845-ENG-MASTER