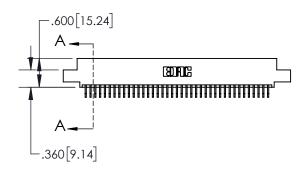

**Contact Dimensions:** 

559-90 Degree Bend (Code 541 Contacts) See Sheet 2 for Contact Code 555, 556, 558, 559, 560 Dimensions

- 845/895 SERIES HIGH TEMP CARD EDGE CONNECTOR PART NUMBER: 845-078-559-504
- YOUR CONNECTION TO QUALITY & SERVICE