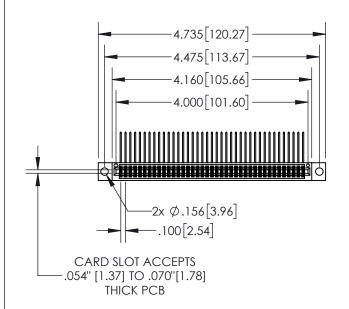

845-ENG-MASTER

1

| .330[8.38]<br>CARD SLOT     |  |  |
|-----------------------------|--|--|
| .370[9.40]                  |  |  |
| SECTION A-A                 |  |  |
| .160[4.06] POINT OF CONTACT |  |  |
| 200[5.08]                   |  |  |