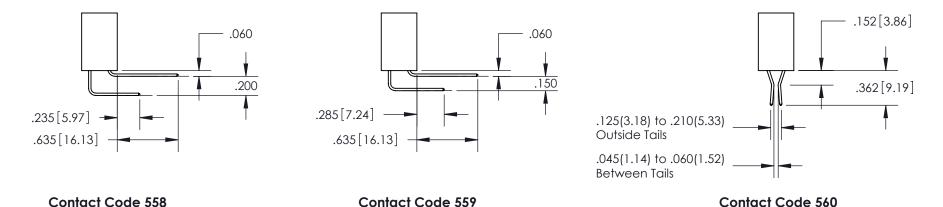

**Contact Dimensions:** 

559-90 Degree Bend (Code 541 Contacts) See Sheet 2 for Contact Code 555, 556, 558, 559, 560 Dimensions

- 845/895 SERIES HIGH TEMP CARD EDGE CONNECTOR PART NUMBER: 845-078-559-504
- YOUR CONNECTION TO QUALITY & SERVICE

## 845/895 SERIES HIGH TEMP CARD EDGE CONNECTOR CONTACT CODE 555,556,558,559,560 DIMENSIONS

YOUR CONNECTION TO QUALITY & SERVICE

|   | ACAD REFERENCE NO. 845-ENG-MASTER |                          |  |
|---|-----------------------------------|--------------------------|--|
|   | DRAWN: R.STA.MONICA               | DATE: <b>MAY.16/2017</b> |  |
|   | CHECKED:                          | DATE:                    |  |
|   | SCALE: 1:1                        | SHEET 2 OF 2             |  |
| D | DRAWING NUMBER                    | ISSUE                    |  |