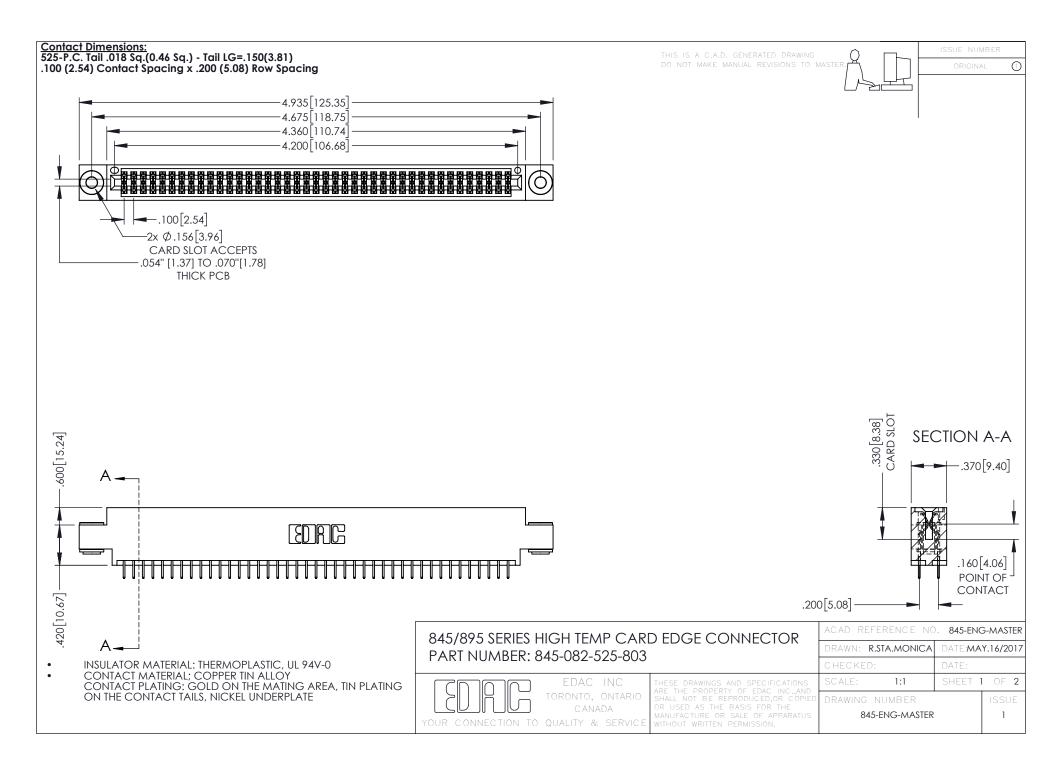

- INSULATOR MATERIAL: THERMOPLASTIC POLYESTER, UL 94V-0 DAP MATERIAL AVAILABLE UPON REQUEST
- CONTACT MATERIAL; COPPER ALLOY

**Contact Code 558** 

CONTACT PLATING: GOLD ON THE MATING AREA, TIN PLATING ON THE CONTACT TAILS, NICKEL UNDERPLATE

## 845/895 SERIES HIGH TEMP CARD EDGE CONNECTOR CONTACT CODE 555,556,558,559,560 DIMENSIONS

YOUR CONNECTION TO QUALITY & SERVICE

Contact Code 559

|   | ACAD REFERENCE NO   | . 845-ENG-MASTER |
|---|---------------------|------------------|
|   | DRAWN: R.STA.MONICA | DATE:MAY.16/2017 |
|   | CHECKED:            | DATE:            |
|   | SCALE: 1:1          | SHEET 2 OF 2     |
| D | DRAWING NUMBER      | ISSUE            |