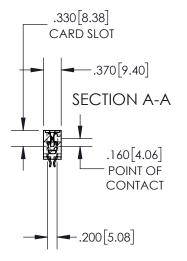

- INSULATOR MATERIAL: THERMOPLASTIC POLYESTER, UL 94V-0 DAP MATERIAL AVAILABLE UPON REQUEST
- CONTACT MATERIAL; COPPER ALLOY

CONTACT PLATING: GOLD ON THE MATING AREA, TIN PLATING ON THE CONTACT TAILS, NICKEL UNDERPLATE

## 845/895 SERIES HIGH TEMP CARD EDGE CONNECTOR CONTACT CODE 555,556,558,559,560 DIMENSIONS

YOUR CONNECTION TO QUALITY & SERVICE

|   | ACAD REFERENCE NO. 845-ENG-MASTER |                  |  |  |  |  |  |
|---|-----------------------------------|------------------|--|--|--|--|--|
|   | DRAWN: R.STA.MONICA               | DATE:MAY.16/2017 |  |  |  |  |  |
|   | CHECKED:                          | DATE:            |  |  |  |  |  |
|   | SCALE: 1:1                        | SHEET 2 OF 2     |  |  |  |  |  |
| D | DRAWING NUMBER                    | ISSUE            |  |  |  |  |  |