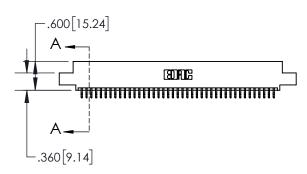

## **Contact Dimensions:**

556-Extender Board Bend (Code 520 Contacts)
See Sheet 2 for Contact Code 555, 556, 558, 559, 560 Dimensions

8 Ρ INSULATOR MATERIAL: THERMOPLASTIC, UL 94V-0

YOUR CONNECTION TO QUALITY & SERVICE

CONTACT MATERIAL; COPPER TIN ALLOY
CONTACT PLATING: GOLD ON THE MATING AREA, TIN PLATING
ON THE CONTACT TAILS, NICKEL UNDERPLATE

1

845-ENG-MASTER

| B45/895 SERIES HIGH TEMP CARD EDGE CONNECTOR PART NUMBER: 845-082-556-507 |                  |                                                                                                  | ACAD REFERENCE NO. 845-ENG-MASTER DRAWN: R.STA.MONICA DATE:MAY.16/2017 |                 |         |               |
|---------------------------------------------------------------------------|------------------|--------------------------------------------------------------------------------------------------|------------------------------------------------------------------------|-----------------|---------|---------------|
|                                                                           |                  |                                                                                                  | CHECKE                                                                 | D:              | DATE:   |               |
|                                                                           |                  | THE DE DIVINITION THE DE LONGOTHOUSE                                                             | SCALE:                                                                 | 1:2             | SHEET 1 | 1 OF <b>2</b> |
|                                                                           | TORONTO, ONTARIO | ARE THE PROPERTY OF EDAC INC.,AND SHALL NOT BE REPRODUCED,OR COPIED OR USED AS THE BASIS FOR THE | DRAWING                                                                | NUMBER          |         | ISSUE         |
|                                                                           | CANADA           | OK USED AS THE BASIS FOR THE                                                                     | 0                                                                      | AE ENIO AAACTED |         | , ,           |