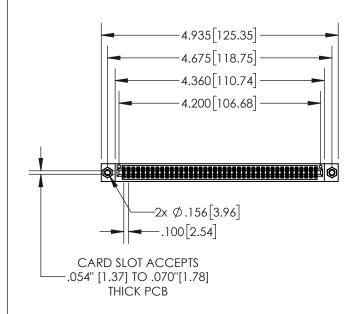

## **Contact Dimensions:**

556-Extender Board Bend (Code 520 Contacts)
See Sheet 2 for Contact Code 555, 556, 558, 559, 560 Dimensions

8 Ρ INSULATOR MATERIAL: THERMOPLASTIC, UL 94V-0

YOUR CONNECTION TO QUALITY & SERVICE

CONTACT MATERIAL; COPPER TIN ALLOY
CONTACT PLATING: GOLD ON THE MATING AREA, TIN PLATING
ON THE CONTACT TAILS, NICKEL UNDERPLATE

1

845-ENG-MASTER

| B45/895 SERIES HIGH TEMP CARD EDGE CONNECTOR PART NUMBER: 845-082-556-507 |                  |                                                                                                  | ACAD REFERENCE NO. 845-ENG-MASTER DRAWN: R.STA.MONICA DATE:MAY.16/2017 |                 |         |               |
|---------------------------------------------------------------------------|------------------|--------------------------------------------------------------------------------------------------|------------------------------------------------------------------------|-----------------|---------|---------------|
|                                                                           |                  |                                                                                                  | CHECKE                                                                 | D:              | DATE:   |               |
|                                                                           |                  | THE DE DIVINITION THE DE LONGOTHOUSE                                                             | SCALE:                                                                 | 1:2             | SHEET 1 | 1 OF <b>2</b> |
|                                                                           | TORONTO, ONTARIO | ARE THE PROPERTY OF EDAC INC.,AND SHALL NOT BE REPRODUCED,OR COPIED OR USED AS THE BASIS FOR THE | DRAWING                                                                | NUMBER          |         | ISSUE         |
|                                                                           | CANADA           | OK USED AS THE BASIS FOR THE                                                                     | 0                                                                      | AE ENIO AAACTED |         | , ,           |