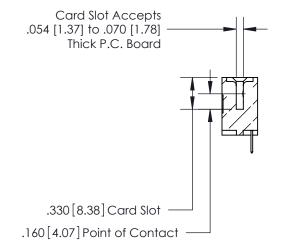

.165[4.19] .375 [9.54] .125(3.18) to .210(5.33) .125(3.18) to .210(5.33)

**Contact Code 558** 

**Contact Code 559** 

**Contact Code 560** 

INSULATOR MATERIAL: THERMOPLASTIC POLYESTER, UL 94V-0 CONTACT MATERIAL; COPPER, NICKEL, TIN ALLOY CA-725 CONTACT PLATING: GOLD ON THE MATING AREA, TIN-LEAD ON THE CONTACT TAILS, NICKEL UNDERPLATE

## 846/896 SERIES HIGH TEMP CARD EDGE CONNECTOR CONTACT CODE 555,556,558,559,560 DIMENSIONS

YOUR CONNECTION TO QUALITY & SERVICE

**EDAC INC** TORONTO, ONTARIO CANADA

THESE DRAWINGS AND SPECIFICATIONS ARE THE PROPERTY OF EDAC INC.,AND SHALL NOT BE REPRODUCED, OR COPIED OR USED AS THE BASIS FOR THE MANUFACTURE OR SALE OF APPARATUS WITHOUT WRITTEN PERMISSION.