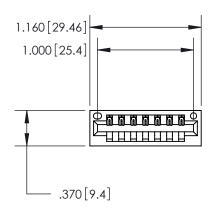

<u>Contact Dimensions:</u> 520-P.C. Tail .030x.018 (0.76x0.46) - Tail LG. = .175 (4.45) .125 (3.18) Contact Spacing x .250 (6.35) Row Spacing

- INSULATOR MATERIAL: THERMOPLASTIC POLYESTER, UL 94V-0 CONTACT MATERIAL; COPPER, NICKEL, TIN ALLOY CA-725
- CONTACT PLATING: GOLD ON THE MATING AREA, TIN-LEAD ON THE CONTACT TAILS, NICKEL UNDERPLATE

THIS IS A C.A.D. GENERATED DRAWING DO NOT MAKE MANUAL REVISIONS TO MASTER.

ISSUE NUMBER

ORIGINAL

846/896 SERIES HIGH TEMP CARD EDGE CONNECTOR PART NUMBER: 846-007-520-101

**EDAC INC** TORONTO, ONTARIO CANADA