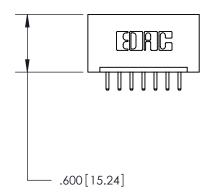

THIS IS A C.A.D. GENERATED DRAWING DO NOT MAKE MANUAL REVISIONS TO MASTER.

ISSUE NUMBER

ORIGINAL

1

.060 [1.52] .200 [5.08] .210[5.33] -.660 [16.76]

.060 [1.52] .150 [3.81] .260[6.6] -**Outside Tails** .660[16.76]

**Outside Tails** 

|  | ACAD REFERENCE NO. |       | 846-ENG-MASTER   |        |
|--|--------------------|-------|------------------|--------|
|  | DRAWN:             | J.LEE | DATE: APR. 22/09 |        |
|  | CHECKED:           |       | DATE:            |        |
|  | SCALE:             | 1:1   | SHEET            | 2 OF 2 |
|  | DRAWING NUMBER     |       | ISSUE            |        |