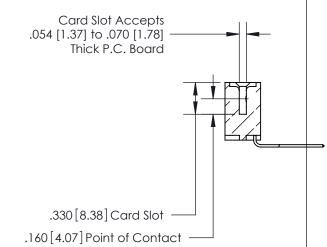

THIS IS A C.A.D. GENERATED DRAWING DO NOT MAKE MANUAL REVISIONS TO MASTER.

ISSUE NUMBER

.165[4.19]

.375 [9.54]

ORIGINAL

1

.060 [1.52] .125(3.18) to .210(5.33) **Outside Tails** .125(3.18) to .210(5.33) **Outside Tails** 

**Contact Code 560** 

INSULATOR MATERIAL: THERMOPLASTIC POLYESTER, UL 94V-0 CONTACT MATERIAL; COPPER, NICKEL, TIN ALLOY CA-725 CONTACT PLATING: GOLD ON THE MATING AREA, TIN-LEAD ON THE CONTACT TAILS, NICKEL UNDERPLATE

**Contact Code 558** 

## 846/896 SERIES HIGH TEMP CARD EDGE CONNECTOR CONTACT CODE 555,556,558,559,560 DIMENSIONS

.150 [3.81]

YOUR CONNECTION TO QUALITY & SERVICE

**Contact Code 559** 

**EDAC INC** TORONTO, ONTARIO CANADA

THESE DRAWINGS AND SPECIFICATIONS ARE THE PROPERTY OF EDAC INC.,AND SHALL NOT BE REPRODUCED, OR COPIED OR USED AS THE BASIS FOR THE MANUFACTURE OR SALE OF APPARATUS WITHOUT WRITTEN PERMISSION.

| ACAD REFERENCE NO. | 846-ENG-MASTER   |
|--------------------|------------------|
| DRAWN: J.LEE       | DATE: APR. 22/09 |
| CHECKED:           | DATE:            |
| SCALE: 1:1         | SHEET 2 OF 2     |
| DRAWING NUMBER     | ISSUE            |
| 846-ENG-MASTER     | 1                |