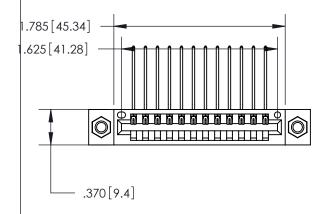

<u>Contact Dimensions:</u>
559-90 Degree Bend (Code 541 Contacts)
See Sheet 2 for Contact Code 555, 556, 558, 559, 560 Dimensions

THIS IS A C.A.D. GENERATED DRAWING DO NOT MAKE MANUAL REVISIONS TO MASTER.

ISSUE NUMBER

ORIGINAL

.600 [15.24]

- INSULATOR MATERIAL: THERMOPLASTIC POLYESTER, UL 94V-0 CONTACT MATERIAL; COPPER, NICKEL, TIN ALLOY CA-725
- CONTACT PLATING: GOLD ON THE MATING AREA, TIN-LEAD ON THE CONTACT TAILS, NICKEL UNDERPLATE

846/896 SERIES HIGH TEMP CARD EDGE CONNECTOR PART NUMBER: 846-012-559-107

YOUR CONNECTION TO QUALITY & SERVICE

**EDAC INC** TORONTO, ONTARIO CANADA

THESE DRAWINGS AND SPECIFICATIONS ARE THE PROPERTY OF EDAC INC., AND SHALL NOT BE REPRODUCED, OR COPIED OR USED AS THE BASIS FOR THE MANUFACTURE OR SALE OF APPARATUS WITHOUT WRITTEN PERMISSION.

| ACAD REFERENCE NO. | 846-ENG-MASTER   |
|--------------------|------------------|
| DRAWN: J.LEE       | DATE: APR. 22/09 |
| CHECKED:           | DATE:            |
| SCALE: 1:1         | SHEET 1 OF 2     |
| DRAWING NUMBER     | ISSUE            |
| 846-ENG-MASTER     | 1                |