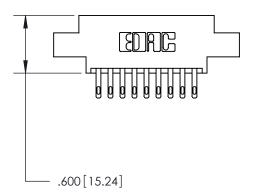

THIS IS A C.A.D. GENERATED DRAWING DO NOT MAKE MANUAL REVISIONS TO MASTER.

ISSUE NUMBER

.165[4.19]

.375 [9.54]

ORIGINAL

1

.060 [1.52] .125(3.18) to .210(5.33) **Outside Tails** .125(3.18) to .210(5.33) **Outside Tails** 

**Contact Code 560** 

INSULATOR MATERIAL: THERMOPLASTIC POLYESTER, UL 94V-0 CONTACT MATERIAL; COPPER, NICKEL, TIN ALLOY CA-725 CONTACT PLATING: GOLD ON THE MATING AREA, TIN-LEAD ON THE CONTACT TAILS, NICKEL UNDERPLATE

**Contact Code 558** 

## 846/896 SERIES HIGH TEMP CARD EDGE CONNECTOR CONTACT CODE 555,556,558,559,560 DIMENSIONS

.150 [3.81]

YOUR CONNECTION TO QUALITY & SERVICE

**Contact Code 559** 

**EDAC INC** TORONTO, ONTARIO CANADA

THESE DRAWINGS AND SPECIFICATIONS ARE THE PROPERTY OF EDAC INC.,AND SHALL NOT BE REPRODUCED, OR COPIED OR USED AS THE BASIS FOR THE MANUFACTURE OR SALE OF APPARATUS WITHOUT WRITTEN PERMISSION.

| ACAD REFERENCE NO. | 846-ENG-MASTER   |
|--------------------|------------------|
| DRAWN: J.LEE       | DATE: APR. 22/09 |
| CHECKED:           | DATE:            |
| SCALE: 1:1         | SHEET 2 OF 2     |
| DRAWING NUMBER     | ISSUE            |
| 846-ENG-MASTER     | 1                |