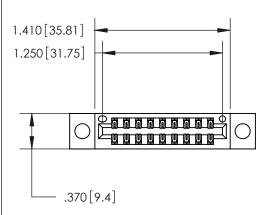

<u>Contact Dimensions:</u>
500-Wire Hole .050x.025 (1.27x0.64) - Tail LG. =.260 (6.60) .125 (3.18) Contact Spacing x .250 (6.35) Row Spacing

INSULATOR MATERIAL: THERMOPLASTIC POLYESTER, UL 94V-0 CONTACT MATERIAL; COPPER, NICKEL, TIN ALLOY CA-725 CONTACT PLATING: GOLD ON THE MATING AREA, TIN-LEAD

ON THE CONTACT TAILS, NICKEL UNDERPLATE

THIS IS A C.A.D. GENERATED DRAWING DO NOT MAKE MANUAL REVISIONS TO MASTER.

ISSUE NUMBER ORIGINAL

1

| Card Slot Accepts .054 [1.37] to .070 [1.78] - Thick P.C. Board |      |
|-----------------------------------------------------------------|------|
|                                                                 |      |
| .330 [8.38] Card Slot                                           |      |
| .160 [4.07] Point of Contac                                     | ct — |

## 846/896 SERIES HIGH TEMP CARD EDGE CONNECTOR PART NUMBER: 846-018-500-804

YOUR CONNECTION TO QUALITY & SERVICE

**EDAC INC** TORONTO, ONTARIO CANADA

THESE DRAWINGS AND SPECIFICATIONS ARE THE PROPERTY OF EDAC INC., AND SHALL NOT BE REPRODUCED, OR COPIED OR USED AS THE BASIS FOR THE MANUFACTURE OR SALE OF APPARATUS WITHOUT WRITTEN PERMISSION.

| ACAD REFERENCE NO. | 846-ENG-MASTER   |
|--------------------|------------------|
| DRAWN: J.LEE       | DATE: APR. 22/09 |
| CHECKED:           | DATE:            |
| SCALE: 1:1         | SHEET 1 OF 2     |
| DRAWING NUMBER     | ISSUE            |
| 846-ENG-MASTER     | 1                |