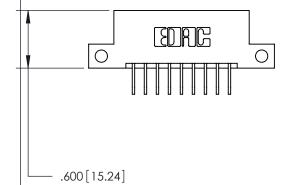

THIS IS A C.A.D. GENERATED DRAWING DO NOT MAKE MANUAL REVISIONS TO MASTER.

846/896 SERIES HIGH TEMP CARD EDGE CONNECTOR PART NUMBER: 846-018-558-212

**EDAC INC** TORONTO, ONTARIO CANADA

THESE DRAWINGS AND SPECIFICATIONS ARE THE PROPERTY OF EDAC INC.,AND SHALL NOT BE REPRODUCED, OR COPIED OR USED AS THE BASIS FOR THE MANUFACTURE OR SALE OF APPARATUS WITHOUT WRITTEN PERMISSION.

| ACAD REFERENCE NO. | 846-ENG-MASTER   |
|--------------------|------------------|
| DRAWN: J.LEE       | DATE: APR. 22/09 |
| CHECKED:           | DATE:            |
| SCALE: 1:1         | SHEET 1 OF 2     |
| DRAWING NUMBER     | ISSUE            |
| 846-ENG-MASTER     | 1                |
| 1                  | 1 1              |