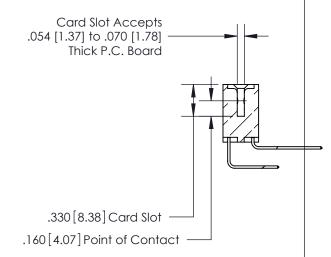

<u>Contact Dimensions:</u>
558-90 Degree Bend (Code 541 Contacts)
See Sheet 2 for Contact Code 555, 556, 558, 559, 560 Dimensions







- INSULATOR MATERIAL: THERMOPLASTIC POLYESTER, UL 94V-0 CONTACT MATERIAL; COPPER, NICKEL, TIN ALLOY CA-725
- CONTACT PLATING: GOLD ON THE MATING AREA, TIN-LEAD ON THE CONTACT TAILS, NICKEL UNDERPLATE

THIS IS A C.A.D. GENERATED DRAWING DO NOT MAKE MANUAL REVISIONS TO MASTER.





846/896 SERIES HIGH TEMP CARD EDGE CONNECTOR PART NUMBER: 846-018-558-212



**EDAC INC** TORONTO, ONTARIO CANADA

THESE DRAWINGS AND SPECIFICATIONS ARE THE PROPERTY OF EDAC INC.,AND SHALL NOT BE REPRODUCED, OR COPIED OR USED AS THE BASIS FOR THE MANUFACTURE OR SALE OF APPARATUS WITHOUT WRITTEN PERMISSION.

| ACAD REFERENCE NO. | 846-ENG-MASTER   |
|--------------------|------------------|
| DRAWN: J.LEE       | DATE: APR. 22/09 |
| CHECKED:           | DATE:            |
| SCALE: 1:1         | SHEET 1 OF 2     |
| DRAWING NUMBER     | ISSUE            |
| 846-ENG-MASTER     | 1                |
| 1                  | 1 1              |

THIS IS A C.A.D. GENERATED DRAWING DO NOT MAKE MANUAL REVISIONS TO MASTER.



ISSUE NUMBER

.165[4.19]

.375 [9.54]

ORIGINAL

1





.060 [1.52] .125(3