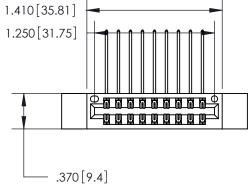

<u>Contact Dimensions:</u>
558-90 Degree Bend (Code 541 Contacts)
See Sheet 2 for Contact Code 555, 556, 558, 559, 560 Dimensions

- INSULATOR MATERIAL: THERMOPLASTIC POLYESTER, UL 94V-0 CONTACT MATERIAL; COPPER, NICKEL, TIN ALLOY CA-725
- CONTACT PLATING: GOLD ON THE MATING AREA, TIN-LEAD ON THE CONTACT TAILS, NICKEL UNDERPLATE

THIS IS A C.A.D. GENERATED DRAWING DO NOT MAKE MANUAL REVISIONS TO MASTER.

846/896 SERIES HIGH TEMP CARD EDGE CONNECTOR PART NUMBER: 846-018-558-212

**EDAC INC** TORONTO, ONTARIO CANADA

THESE DRAWINGS AND SPECIFICATIONS ARE THE PROPERTY OF EDAC INC.,AND SHALL NOT BE REPRODUCED, OR COPIED OR USED AS THE BASIS FOR THE MANUFACTURE OR SALE OF APPARATUS WITHOUT WRITTEN PERMISSION.