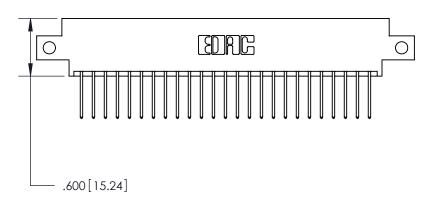

<u>Contact Dimensions:</u> 522-P.C. Tail .025 Sq. (0.64 Sq.) - Tail LG. =.440 (11.18) .125 (3.18) Contact Spacing x .250 (6.35) Row Spacing

THIS IS A C.A.D. GENERATED DRAWING DO NOT MAKE MANUAL REVISIONS TO MASTER.

ISSUE NUMBER

ORIGINAL

.330[8.38] Card Slot -.160 [4.07] Point of Contact —

Card Slot Accepts .054 [1.37] to .070 [1.78] Thick P.C. Board

INSULATOR MATERIAL: THERMOPLASTIC POLYESTER, UL 94V-0 CONTACT MATERIAL; COPPER, NICKEL, TIN ALLOY CA-725

CONTACT PLATING: GOLD ON THE MATING AREA, TIN-LEAD ON THE CONTACT TAILS, NICKEL UNDERPLATE

846/896 SERIES HIGH TEMP CARD EDGE CONNECTOR PART NUMBER: 846-050-522-812

YOUR CONNECTION TO QUALITY & SERVICE

**EDAC INC** TORONTO, ONTARIO CANADA

THESE DRAWINGS AND SPECIFICATIONS ARE THE PROPERTY OF EDAC INC., AND SHALL NOT BE REPRODUCED, OR COPIED OR USED AS THE BASIS FOR THE MANUFACTURE OR SALE OF APPARATUS WITHOUT WRITTEN PERMISSION.

| ACAD REFERENCE NO. | 846-ENG-MASTER   |  |  |
|--------------------|------------------|--|--|
| DRAWN: J.LEE       | DATE: APR. 22/09 |  |  |
| CHECKED:           | DATE:            |  |  |
| SCALE: 1:1         | SHEET 1 OF 2     |  |  |
| DRAWING NUMBER     | ISSUE            |  |  |
| 846-ENG-MASTER     | 1                |  |  |