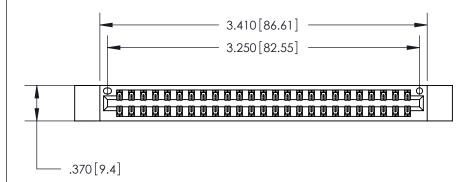

<u>Contact Dimensions:</u> 522-P.C. Tail .025 Sq. (0.64 Sq.) - Tail LG. =.440 (11.18) .125 (3.18) Contact Spacing x .250 (6.35) Row Spacing

THIS IS A C.A.D. GENERATED DRAWING DO NOT MAKE MANUAL REVISIONS TO MASTER.

ISSUE NUMBER

ORIGINAL

.330[8.38] Card Slot -.160 [4.07] Point of Contact —

Card Slot Accepts .054 [1.37] to .070 [1.78] Thick P.C. Board

INSULATOR MATERIAL: THERMOPLASTIC POLYESTER, UL 94V-0 CONTACT MATERIAL; COPPER, NICKEL, TIN ALLOY CA-725

CONTACT PLATING: GOLD ON THE MATING AREA, TIN-LEAD ON THE CONTACT TAILS, NICKEL UNDERPLATE

846/896 SERIES HIGH TEMP CARD EDGE CONNECTOR PART NUMBER: 846-050-522-812

YOUR CONNECTION TO QUALITY & SERVICE

**EDAC INC** TORONTO, ONTARIO CANADA

THESE DRAWINGS AND SPECIFICATIONS ARE THE PROPERTY OF EDAC INC., AND SHALL NOT BE REPRODUCED, OR COPIED OR USED AS THE BASIS FOR THE MANUFACTURE OR SALE OF APPARATUS WITHOUT WRITTEN PERMISSION.

| ACAD REFERENCE NO. | 846-ENG-MASTER   |  |  |
|--------------------|------------------|--|--|
| DRAWN: J.LEE       | DATE: APR. 22/09 |  |  |
| CHECKED:           | DATE:            |  |  |
| SCALE: 1:1         | SHEET 1 OF 2     |  |  |
| DRAWING NUMBER     | ISSUE            |  |  |
| 846-ENG-MASTER     | 1                |  |  |