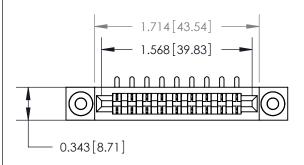

807/857 Series High Temp Card Edge Connector Part Number: 857-009-553-103

YOUR CONNECTION TO QUALITY & SERVICE

| ACAD REFERENCE NO. 807 ENG MASTER |                  |
|-----------------------------------|------------------|
| DRAWN: J.LEE                      | DATE: AUG. 11/09 |
| CHECKED:                          | DATE:            |
| SCALE: NTS                        | SHEET 1 OF 2     |
| DRAWING NUMBER                    | ISSUE            |