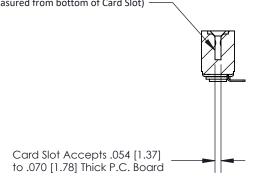

## **Contact Detail**

90 Degree Bend (Code 521 Contacts)

.156 [3.96] Contact Spacing x .200 [5.08] Row Spacing

**See Accompanying Page for:** 

**Contact Bend Details** 

**SECTION A-A** .175 [4.45] Point of Contact (Measured from bottom of Card Slot)