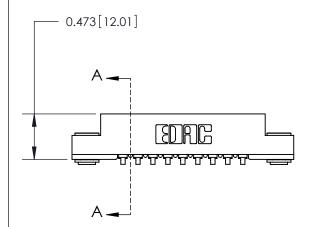

## **Contact Detail**

90 Degree Bend (Code 521 Contacts)

.156 [3.96] Contact Spacing x .200 [5.08] Row Spacing

**See Accompanying Page for:** 

**Contact Bend Details** 

**SECTION A-A** .175 [4.45] Point of Contact (Measured from bottom of Card Slot)