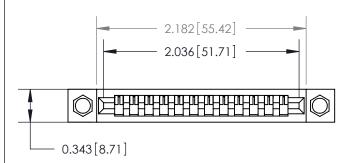

## **Mounting Option**

.156 (3.96) Dia. Mounting Holes

## **Contact Detail**

Wire Hole .087x.013(2.21x0.33) - Tail LG=.282(7.16) .156 [3.96] Contact Spacing x .200 [5.08] Row Spacing





**SECTION A-A** 

.175 [4.45] Point of Contact (Measured from bottom of Card Slot)



**See Accompanying Page for:** 

**Contact Bend Details** 

807/857 Series High Temp Card Edge Connector Part Number: 857-012-505-104

YOUR CONNECTION TO QUALITY & SERVICE

| ACAD REFERENCE NO. 807 ENG MASTER |                  |
|-----------------------------------|------------------|
| DRAWN: J.LEE                      | DATE: AUG. 11/09 |
| CHECKED:                          | DATE:            |
| SCALE: NTS                        | SHEET 1 OF 2     |
| DRAWING NUMBER                    | ISSUE            |

807 Assembly