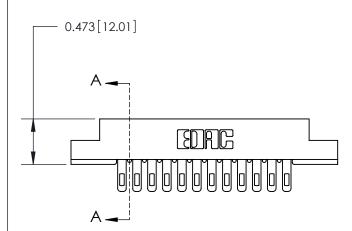

## **Contact Detail**

Wire Hole .087x.013(2.21x0.33) - Tail LG=.282(7.16) .156 [3.96] Contact Spacing x .200 [5.08] Row Spacing

**SECTION A-A** 

.175 [4.45] Point of Contact (Measured from bottom of Card Slot)