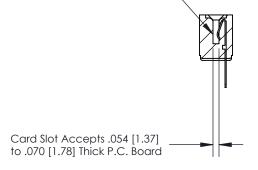

## **Contact Detail**

Wire Hole .087x.013(2.21x0.33) - Tail LG=.282(7.16) .156 [3.96] Contact Spacing x .200 [5.08] Row Spacing

**SECTION A-A** 

.175 [4.45] Point of Contact (Measured from bottom of Card Slot)