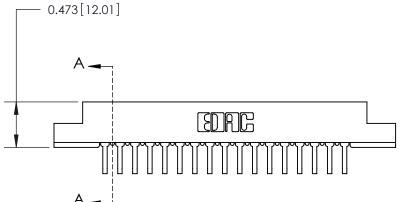

## **Contact Detail**

90 Degree Bend (Code 545 Contacts)

.156 [3.96] Contact Spacing x .200 [5.08] Row Spacing

**SECTION A-A** 

.095 [2.41] Point of Contact (Measured from bottom of Card Slot)

Card Slot Accepts .054 [1.37] to .070 [1.78] Thick P.C. Board

**See Accompanying Page for:** 

**Contact Bend Details** 

| 807/857 Series High Temp Card Edge Connecto | r |
|---------------------------------------------|---|
| Part Number: 857-017-458-102                |   |