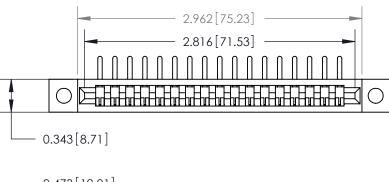

**See Accompanying Page for:** 

**Contact Bend Details** 

| 807/857 Series High Temp Card Edge Connecto | r |
|---------------------------------------------|---|
| Part Number: 857-017-458-102                |   |