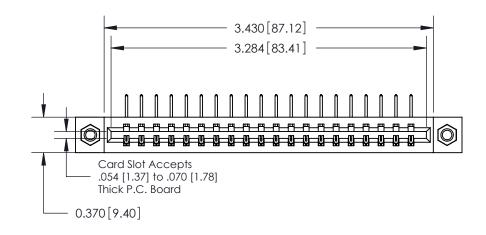

**See Accompanying Pages for:** 

**Contact Bend Details** 

837/887 Series High Temp Card Edge Connector Part Number: 887-020-558-607

|                    | EDAC INC          |  |  |
|--------------------|-------------------|--|--|
|                    | TORONTO, ONTARIO  |  |  |
|                    | CANADA            |  |  |
| YOUR CONNECTION TO | QUALITY & SERVICE |  |  |