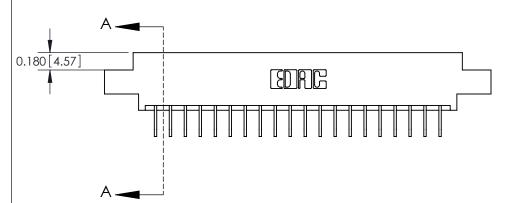

## **Contact Detail**

558-90 Degree Bend (Code 541 Contacts)

.156 [3.96] Contact Spacing x .200 [5.08] Row Spacing

THIS IS A C.A.D. GENERATED DRAWING DO NOT MAKE MANUAL REVISIONS TO MASTER.

ISSUE NUMBER

ORIGINAL