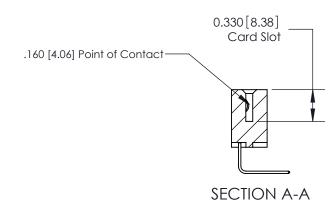

## **Contact Detail**

558-90 Degree Bend (Code 541 Contacts)

.156 [3.96] Contact Spacing x .200 [5.08] Row Spacing

THIS IS A C.A.D. GENERATED DRAWING DO NOT MAKE MANUAL REVISIONS TO MASTER.

ISSUE NUMBER

ORIGINAL