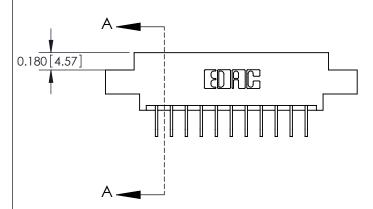

**Mounting Option** 

04-.156 (3.96) Dia. Mounting Holes

## **Contact Detail**

558-90 Degree Bend (Code 541 Contacts)

.156 [3.96] Contact Spacing x .200 [5.08] Row Spacing





**See Accompanying Pages for: Contact Bend Details** 

THIS IS A C.A.D. GENERATED DRAWING DO NOT MAKE MANUAL REVISIONS TO MASTER.



ISSUE NUMBER ORIGINAL



837/887 Series High Temp Card Edge Connector Part Number: 887-022-558-804

YOUR CONNECTION TO QUALITY & SERVICE

**EDAC INC** TORONTO, ONTARIO CANADA

THESE DRAWINGS AND SPECIFICATIONS ARE THE PROPERTY OF EDAC INC.,AND SHALL NOT BE REPRODUCED, OR COPIED OR USED AS THE BASIS FOR THE MANUFACTURE OR SALE OF APPARATUS WITHOUT WRITTEN PERMISSION.

| ACAD REFERENCE NO. | 837 ENG MASTER   |  |  |
|--------------------|------------------|--|--|
| DRAWN: J.LEE       | DATE: OCT. 06/09 |  |  |
| CHECKED:           | DATE:            |  |  |
| SCALE: NTS         | SHEET 1 OF 2     |  |  |
| DRAWING NUMBER     | ISSUE            |  |  |
| 837 A