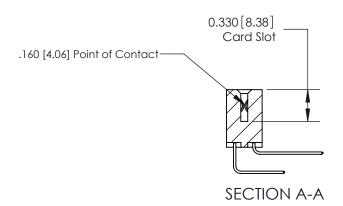

ISSUE NUMBER

ORIGINAL

1

|                     | 837/887 Series High Temp Card Edge Connector                                                                      |                                    | ACAD REFERENCE | NO. 837 EN       | 837 ENG MASTER |  |
|---------------------|-------------------------------------------------------------------------------------------------------------------|------------------------------------|----------------|------------------|----------------|--|
| Contact Bend Detail |                                                                                                                   | DRAWN: J.LEE                       | DATE: OC       | DATE: OCT. 06/09 |                |  |
|                     | Confact Bend Detail                                                                                               |                                    | CHECKED:       | DATE:            |                |  |
|                     | TORONTO, ONTARIO  CANADA  ARE THE PROPERTY OF EDAC INC. SHALL NOT BE REPRODUCED, OR CON USED AS THE BASIS FOR THE | THESE DRAWINGS AND SPECIFICATIONS  | SCALE: NTS     | SHEET            | 2 <b>OF</b> 2  |  |
|                     |                                                                                                                   | SHALL NOT BE REPRODUCED, OR COPIED | DRAWING NUMBER |                  | ISSUE          |  |
|                     |                                                                                                                   | MANUFACTURE OR SALE OF APPARATUS   | 837 Assembly   |                  | 1              |  |