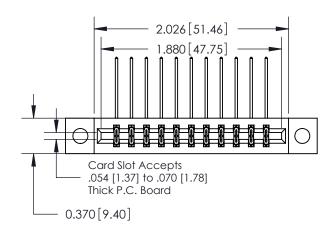

## **Contact Detail**

558-90 Degree Bend (Code 541 Contacts)

.156 [3.96] Contact Spacing x .200 [5.08] Row Spacing

**See Accompanying Pages for: Contact Bend Details** 

THIS IS A C.A.D. GENERATED DRAWING DO NOT MAKE MANUAL REVISIONS TO MASTER.