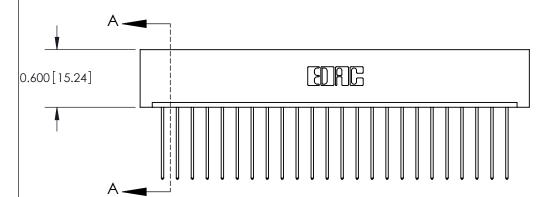

ISSUE NUMBER

ORIGINAL

**See Accompanying Pages for:** 

**Contact Bend Details** 

837/887 Series High Temp Card Edge Connector Part Number: 887-024-541-101

|                    | EDAC INC          |  |  |
|--------------------|-------------------|--|--|
|                    | TORONTO, ONTARIO  |  |  |
|                    | CANADA            |  |  |
| YOUR CONNECTION TO | QUALITY & SERVICE |  |  |