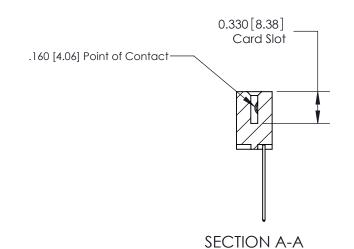

ISSUE NUMBER

ORIGINAL

1

| 837/887 Series High Temp Card Edge Connector<br>Contact Bend Detail |                                                                                                                                                                                                                                                                          | ACAD REFERENCE                   | NO. 837 EN   | 837 ENG MASTER   |               |  |
|---------------------------------------------------------------------|--------------------------------------------------------------------------------------------------------------------------------------------------------------------------------------------------------------------------------------------------------------------------|----------------------------------|--------------|------------------|---------------|--|
|                                                                     |                                                                                                                                                                                                                                                                          | DRAWN: J.LEE                     | DATE: OC     | DATE: OCT. 06/09 |               |  |
|                                                                     | Confact bend Defail                                                                                                                                                                                                                                                      |                                  | CHECKED:     | DATE:            | DATE:         |  |
|                                                                     | EDAC INC TORONTO, ONTARIO CANADA YOUR CONNECTION TO QUALITY & SERVICE  THESE DRAWINGS AND SPECIFICATIONS ARE THE PROPERTY OF EDAC INC., AND SHALL NOT BE REPRODUCED, OR COPIED OR USED AS THE BASIS FOR THE MANUFACTURE OR SALE OF APPARATUS WITHOUT WRITTEN PERMISSION. |                                  | SCALE: NTS   | SHEET            | 2 <b>OF</b> 2 |  |
|                                                                     |                                                                                                                                                                                                                                                                          | DRAWING NUMBER                   |              | ISSUE            |               |  |
|                                                                     |                                                                                                                                                                                                                                                                          | MANUFACTURE OR SALE OF APPARATUS | 837 Assembly |                  | 1             |  |