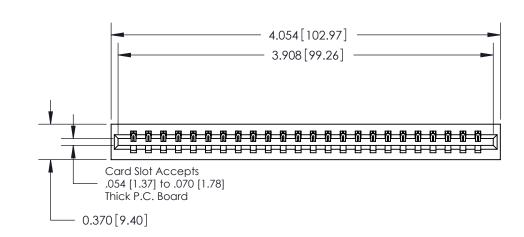

## **Contact Detail**

541-Wire Wrap .025 Sq.(0.64 Sq.) - Tail LG=.750(19.05)

.156 [3.96] Contact Spacing x .200 [5.08] Row Spacing

THIS IS A C.A.D. GENERATED DRAWING DO NOT MAKE MANUAL REVISIONS TO MASTER.