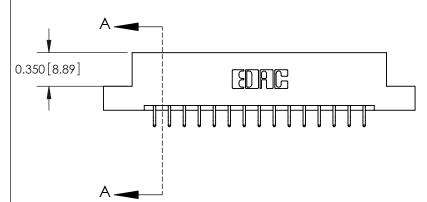

## **Contact Detail**

556-Extender Board Bend (Code 520 Contacts)

.156 [3.96] Contact Spacing x .200 [5.08] Row Spacing

THIS IS A C.A.D. GENERATED DRAWING DO NOT MAKE MANUAL REVISIONS TO MASTER.

ISSUE NUMBER

ORIGINAL

**See Accompanying Pages for:** 

**Contact Bend Details** 

837/887 Series High Temp Card Edge Connector Part Number: 887-030-556-207

YOUR CONNECTION TO QUALITY & SERVICE

**EDAC INC** TORONTO, ONTARIO CANADA