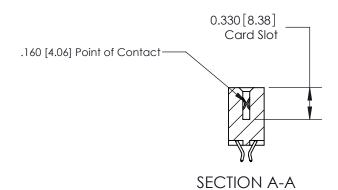

ISSUE NUMBER

ORIGINAL

1

|                     | 837/887 Series High Temp Card Edge Connector      |                                                                                                                                                                                                 | ACAD REFERENCE | NO. 837 EN       | 837 ENG MASTER |  |
|---------------------|---------------------------------------------------|-------------------------------------------------------------------------------------------------------------------------------------------------------------------------------------------------|----------------|------------------|----------------|--|
| Contact Bend Detail |                                                   | DRAWN: J.LEE                                                                                                                                                                                    | DATE: OC       | DATE: OCT. 06/09 |                |  |
|                     | Confact Bend Detail                               |                                                                                                                                                                                                 | CHECKED:       | DATE:            | DATE:          |  |
|                     | TORONTO, ONTARIO ARE THE SHALL NI OR USED MANUFAI | THESE DRAWINGS AND SPECIFICATIONS ARE THE PROPERTY OF EDAC INC.,AND SHALL NOT BE REPRODUCED,OR COPIED OR USED AS THE BASIS FOR THE MANUFACTURE OR SALE OF APPARATUS WITHOUT WRITTEN PERMISSION. | SCALE: NTS     | SHEET            | 2 <b>OF</b> 2  |  |
|                     |                                                   |                                                                                                                                                                                                 | DRAWING NUMBER | •                | ISSUE          |  |
|                     |                                                   |                                                                                                                                                                                                 | 837 Assembly   |                  | 1              |  |