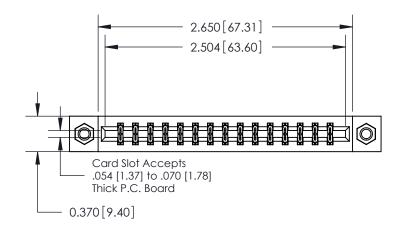

## **Contact Detail**

556-Extender Board Bend (Code 520 Contacts)

.156 [3.96] Contact Spacing x .200 [5.08] Row Spacing

THIS IS A C.A.D. GENERATED DRAWING DO NOT MAKE MANUAL REVISIONS TO MASTER.

ISSUE NUMBER

ORIGINAL

**See Accompanying Pages for:** 

**Contact Bend Details** 

837/887 Series High Temp Card Edge Connector Part Number: 887-030-556-207

YOUR CONNECTION TO QUALITY & SERVICE

**EDAC INC** TORONTO, ONTARIO CANADA