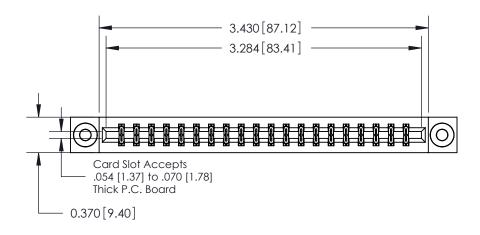

**Mounting Option** 

03-.116 (2.95) I.D. Floating Eyelets

## **Contact Detail**

524-P.C. Tail .018 Sq.(0.46 Sq.) - Tail LG=.175(4.45) .156 [3.96] Contact Spacing x .200 [5.08] Row Spacing THIS IS A C.A.D. GENERATED DRAWING DO NOT MAKE MANUAL REVISIONS TO MASTER.