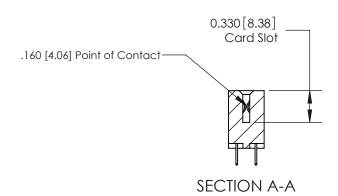

**Mounting Option** 

03-.116 (2.95) I.D. Floating Eyelets

## **Contact Detail**

524-P.C. Tail .018 Sq.(0.46 Sq.) - Tail LG=.175(4.45) .156 [3.96] Contact Spacing x .200 [5.08] Row Spacing THIS IS A C.A.D. GENERATED DRAWING DO NOT MAKE MANUAL REVISIONS TO MASTER.



ISSUE NUMBER

ORIGINAL







**See Accompanying Pages for:** 

**Contact Bend Details** 

837/887 Series High Temp Card Edge Connector Part Number: 887-040-524-803



**EDAC INC** TORONTO, ONTARIO CANADA

THESE DRAWINGS AND SPECIFICATIONS ARE THE PROPERTY OF EDAC INC.,AND SHALL NOT BE REPRODUCED, OR COPIED OR USED AS THE BASIS FOR THE MANUFACTURE OR SALE OF APPARATUS WITHOUT WRITTEN PERMISSION.

| ACAD REFERENCE NO. | 837 ENG MASTER   |  |  |
|--------------------|------------------|--|--|
| DRAWN: J.LEE       | DATE: OCT. 06/09 |  |  |
| CHECKED:           | DATE:            |  |  |
| SCALE: NTS         | SHEET 1 OF 2     |  |  |
| DRAWING NUMBER     | ISSUE            |  |  |
| 837 Assembly       | 1                |  |  |



ISSUE NUMBER

ORIGINAL

1



|                     | 837/887 Series High Temp Card Edge C