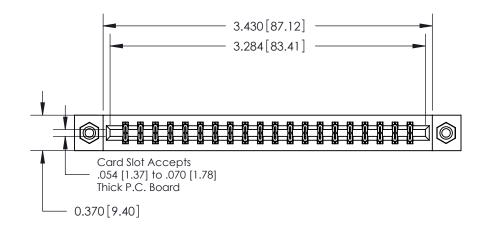

**Mounting Option** 

08-#4-40 Unified Threaded Inserts

## **Contact Detail**

524-P.C. Tail .018 Sq.(0.46 Sq.) - Tail LG=.175(4.45)

.156 [3.96] Contact Spacing x .200 [5.08] Row Spacing

THIS IS A C.A.D. GENERATED DRAWING DO NOT MAKE MANUAL REVISIONS TO MASTER.