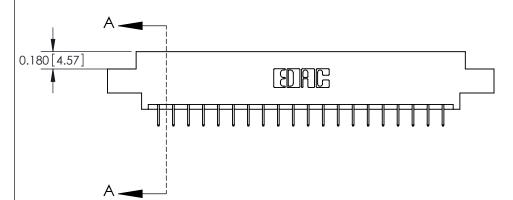

## **Contact Detail**

524-P.C. Tail .018 Sq.(0.46 Sq.) - Tail LG=.175(4.45)

.156 [3.96] Contact Spacing x .200 [5.08] Row Spacing

THIS IS A C.A.D. GENERATED DRAWING DO NOT MAKE MANUAL REVISIONS TO MASTER.