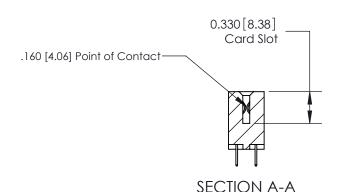

## **Contact Detail**

524-P.C. Tail .018 Sq.(0.46 Sq.) - Tail LG=.175(4.45)

.156 [3.96] Contact Spacing x .200 [5.08] Row Spacing

THIS IS A C.A.D. GENERATED DRAWING DO NOT MAKE MANUAL REVISIONS TO MASTER.

ISSUE NUMBER

ORIGINAL

1

| 837/887 Series High Temp Card Edge Connector<br>Contact Bend Detail |                                                                                                                                                                                                                                                                          | ACAD REFERENCE                   | NO. 837 EN   | 837 ENG MASTER   |       |  |
|---------------------------------------------------------------------|--------------------------------------------------------------------------------------------------------------------------------------------------------------------------------------------------------------------------------------------------------------------------|----------------------------------|--------------|------------------|-------|--|
|                                                                     |                                                                                                                                                                                                                                                                          | DRAWN: J.LEE                     | DATE: OC     | DATE: OCT. 06/09 |       |  |
|                                                                     | Confact bend Defail                                                                                                                                                                                                                                                      |                                  | CHECKED:     | DATE:            | DATE: |  |
|                                                                     | EDAC INC TORONTO, ONTARIO CANADA YOUR CONNECTION TO QUALITY & SERVICE  THESE DRAWINGS AND SPECIFICATIONS ARE THE PROPERTY OF EDAC INC., AND SHALL NOT BE REPRODUCED, OR COPIED OR USED AS THE BASIS FOR THE MANUFACTURE OR SALE OF APPARATUS WITHOUT WRITTEN PERMISSION. | SCALE: NTS                       | SHEET        | 2 <b>OF</b> 2    |       |  |
|                                                                     |                                                                                                                                                                                                                                                                          | DRAWING NUMBER                   |              | ISSUE            |       |  |
|                                                                     |                                                                                                                                                                                                                                                                          | MANUFACTURE OR SALE OF APPARATUS | 837 Assembly |                  | 1     |  |