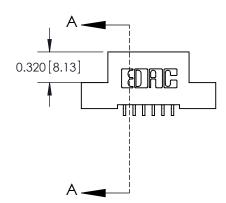

## **Contact Detail**

559-90 Degree Bend (Code 541 Contacts)

.100 [2.54] Contact Spacing x .200 [5.08] Row Spacing

**See Accompanying Pages for:** 

- **Contact Bend Details**
- **Mounting Options**

.240 [6.10] Point of Contact-