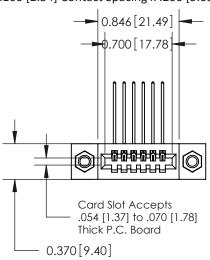

YOUR CONNECTION TO QUALITY & SERVICE

J.LEE DATE: OCT. 06/09 SHEET 1 OF 3 NTS

842 Assembly

842 ENG MASTER

SECTION A-A

THIS IS A C.A.D. GENERATED DRAWING DO NOT MAKE MANUAL REVISIONS TO MASTER

ORIGINAL (1)

| 842/892 Series High Temp Card Edge Connector<br>Contact Bend Detail |                                                                                                 | ACAD REFERENCE NO. 842 ENG MASTER |             |                  |        |
|---------------------------------------------------------------------|-------------------------------------------------------------------------------------------------|-----------------------------------|-------------|------------------|--------|
|                                                                     |                                                                                                 | DRAWN:                            | J.LEE       | DATE: OCT. 06/09 |        |
|                                                                     |                                                                                                 | CHECKED:                          |             | DATE:            |        |
| EDAC INC                                                            | THESE DRAWINGS AND SPECIFICATIONS ARE THE PROPERTY OF EDAC INCAND                               | SCALE:                            | NTS         | SHEET :          | 2 OF 3 |
| TORONTO, ONTARIO                                                    | SHALL NOT BE REPRODUCED,OR COPIED OR USED AS THE BASIS FOR THE MANUFACTURE OR SALE OF APPARATUS | DRAWING                           | NUMBER      |                  | ISSUE  |
| YOUR CONNECTION TO QUALITY & SERVICE                                |                                                                                                 | 8                                 | 42 Assembly |                  | 1      |