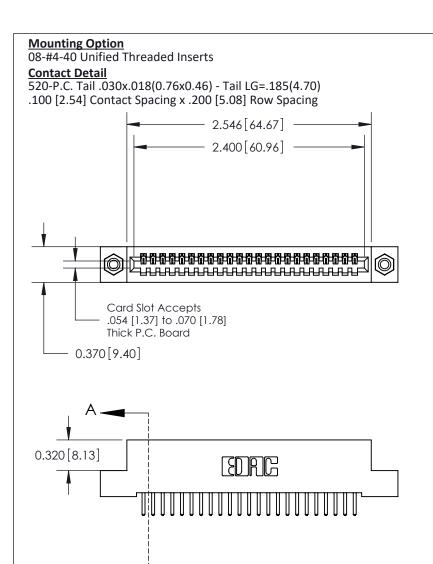

## **See Accompanying Pages for:**

- **Contact Bend Details**
- **Mounting Options**

| 842/892 Series High Temp Card Edge Connector |
|----------------------------------------------|
| Part Number: 892-023-520-108                 |