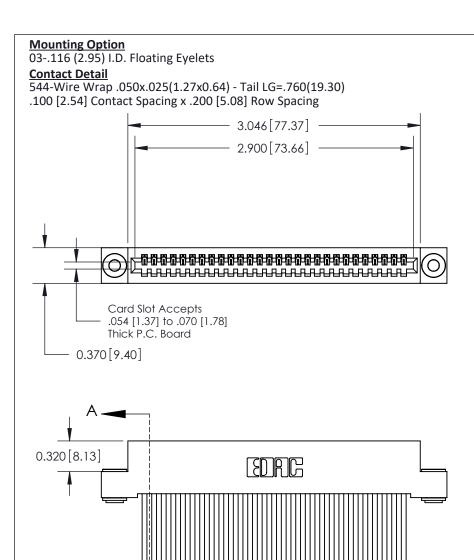

## **See Accompanying Pages for:**

- **Contact Bend Details**
- **Mounting Options**

842/892 Series High Temp Card Edge Connector Part Number: 892-028-544-103

| ACAD REFERENCE NO | 842 ENG MASTER   |  |  |
|-------------------|------------------|--|--|
| DRAWN: J.LEE      | DATE: OCT. 06/09 |  |  |
| CHECKED:          | DATE:            |  |  |
| SCALE: NTS        | SHEET 1 OF 3     |  |  |
| DRAWING NUMBER    | ISSUE            |  |  |

THIS IS A C.A.D. GENERATED DRAWING DO NOT MAKE MANUAL REVISIONS TO MASTER

ISSUE NUMBER

ORIGINAL

1

| 842/892 Series High Temp Card Edge Co<br>Mounting Options  | DRAWN: J.LEE DATE: OCT. 06/09  CHECKED: DATE: |
|------------------------------------------------------------|-----------------------------------------------|
| EDAC INC THESE DRAWINGS AND S ARE THE PROPERTY OF          |                                               |
|                                                            | DUCED,OR COPIED DRAWING NUMBER ISSUE          |
| YOUR CONNECTION TO QUALITY & SERVICE WITHOUT WRITTEN PERMI |                                               |