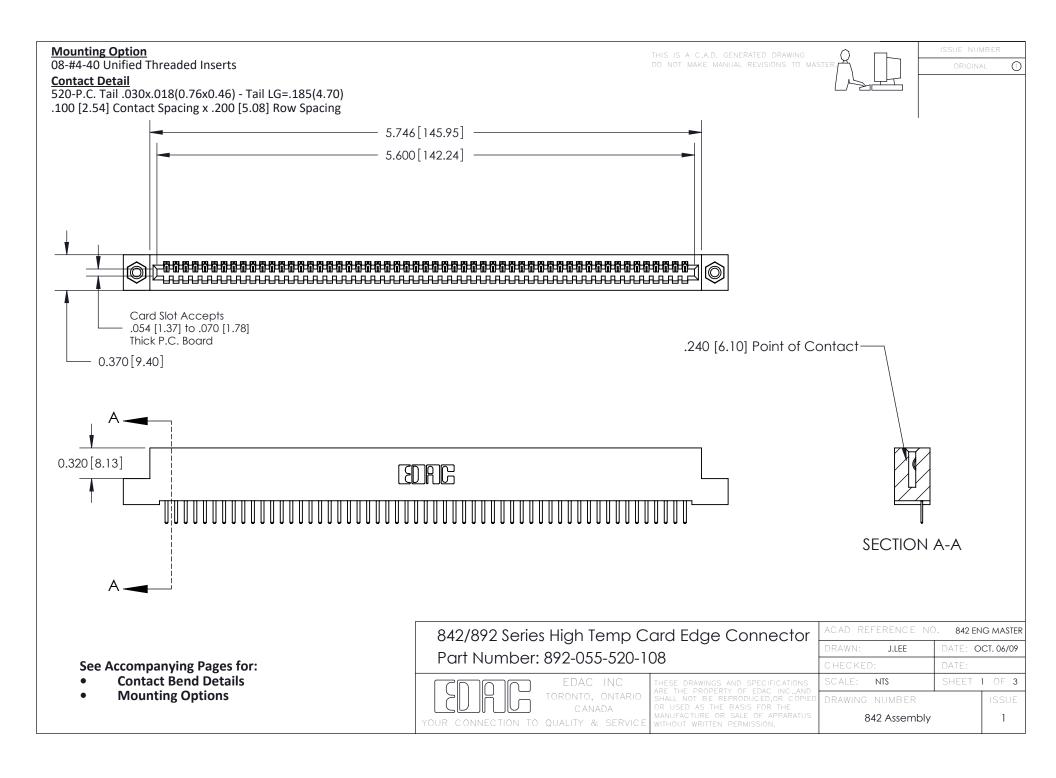

THIS IS A C.A.D. GENERATED DRAWING DO NOT MAKE MANUAL REVISIONS TO MASTER

ORIGINAL (1)



| 842/892 Series High Temp Card Edge Connector<br>Contact Bend Detail |                                                                                                 | ACAD REFERENCE NO. 842 ENG MASTER |             |                  |        |
|---------------------------------------------------------------------|-------------------------------------------------------------------------------------------------|-----------------------------------|-------------|------------------|--------|
|                                                                     |                                                                                                 | DRAWN:                            | J.LEE