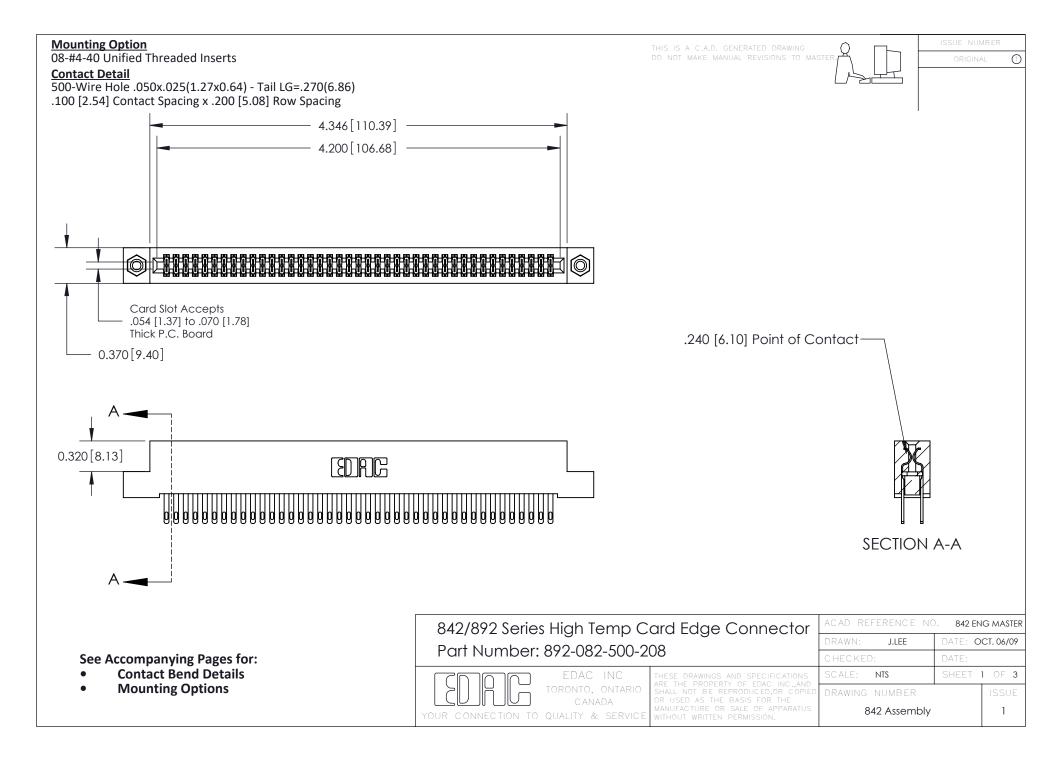

THIS IS A C.A.D. GENERATED DRAWING DO NOT MAKE MANUAL REVISIONS TO MASTER

ISSUE NUMBE

ORIGINAL

1

| 842/892 Series High Temp Card Edge Connector<br>Contact Bend Detail                            |                                                                   | ACAD REFERENCE NO. 842 ENG MASTER |       |                         |        |
|------------------------------------------------------------------------------------------------|-------------------------------------------------------------------|-----------------------------------|-------|-------------------------|--------|
|                                                                                                |                                                                   | DRAWN: .                          | J.LEE | DATE: <b>OCT. 06/09</b> |        |
|                                                                                                |                                                                   | CHECKED:                          |       | DATE:                   |        |
| EDAC INC                                                                                       | THESE DRAWINGS AND SPECIFICATIONS ARE THE PROPERTY OF EDAC INCAND | SCALE: NTS                        |       | SHEET 2                 | 2 OF 3 |
| TORONTO, ONTARIO                                                                               | SHALL NOT BE REPRODUCED, OR COPIED OR USED AS THE BASIS FOR THE   | DRAWING NUI                       | MBER  |                         | ISSUE  |
| CANADA  OR USED AS THE BASIS FOR THE MANUFACTURE OR SALE OF APPARA WITHOUT WRITTEN PERMISSION. |                                                                   | 842 Assembly                      |       | 1                       |        |