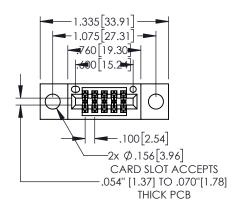

Contact Dimensions: 525-P.C. Tail .018 Sq.(0.46 Sq.) - Tail LG=.150(3.81) .100 (2.54) Contact Spacing x .200 (5.08) Row Spacing

- INSULATOR MATERIAL: THERMOPLASTIC, UL 94V-0
- CONTACT MATERIAL; COPPER TIN ALLOY CONTACT PLATING: GOLD ON THE MATING AREA, TIN PLATING ON THE CONTACT TAILS, NICKEL UNDERPLATE

1

| ے            | .330[8.3<br>CARD SI | SECT     | ION A-A                           |
|--------------|---------------------|----------|-----------------------------------|
|              | 33(<br>CAR          | <b>-</b> | —.370[9.40]                       |
|              |                     |          | <b>↓</b>                          |
|              | <u> </u>            |          |                                   |
|              |                     |          | .160[4.06]<br>POINT OF<br>CONTACT |
| .200[5.08]—— |                     | -        | _                                 |

## 845/895 SERIES HIGH TEMP CARD EDGE CONNECTOR PART NUMBER: 895-010-525-204

ACAD REFERENCE NO. 845-ENG-MASTER DRAWN: R.STA.MONICA DATE:MAY.16/2017 1:1 SHEET 1 OF 2 845-ENG-MASTER

**Contact Code 558** Contact Code 559 Contact Code 560