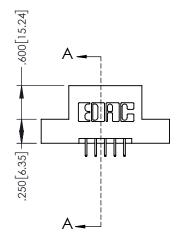

1

| ے            | .330[8.3<br>CARD SI | SECT     | ION A-A                           |
|--------------|---------------------|----------|-----------------------------------|
|              | 33(<br>CAR          | <b>-</b> | —.370[9.40]                       |
|              |                     |          | <b>↓</b>                          |
|              | <u> </u>            |          |                                   |
|              |                     |          | .160[4.06]<br>POINT OF<br>CONTACT |
| .200[5.08]—— |                     | -        | _                                 |

## 845/895 SERIES HIGH TEMP CARD EDGE CONNECTOR PART NUMBER: 895-010-525-204

ACAD REFERENCE NO. 845-ENG-MASTER DRAWN: R.STA.MONICA DATE:MAY.16/2017 1:1 SHEET 1 OF 2 845-ENG-MASTER

**Contact Code 558** Contact Code 559 Contact Code 560

## 845/895 SERIES HIGH TEMP CARD EDGE CONNECTOR CONTACT CODE 555,556,558,559,560 DIMENSIONS

YOUR CONNECTION TO QUALITY & SERVICE

|   | ACAD REFERENCE NO. 845-ENG-MASTER |                  |  |  |  |  |
|---|-----------------------------------|------------------|--|--|--|--|
|   | DRAWN: R.STA.MONICA               | DATE:MAY.16/2017 |  |  |  |  |
|   | CHECKED:                          | DATE:            |  |  |  |  |
|   | SCALE: 1:1                        | SHEET 2 OF 2     |  |  |  |  |
| D | DRAWING NUMBER                    | ISSUE            |  |  |  |  |