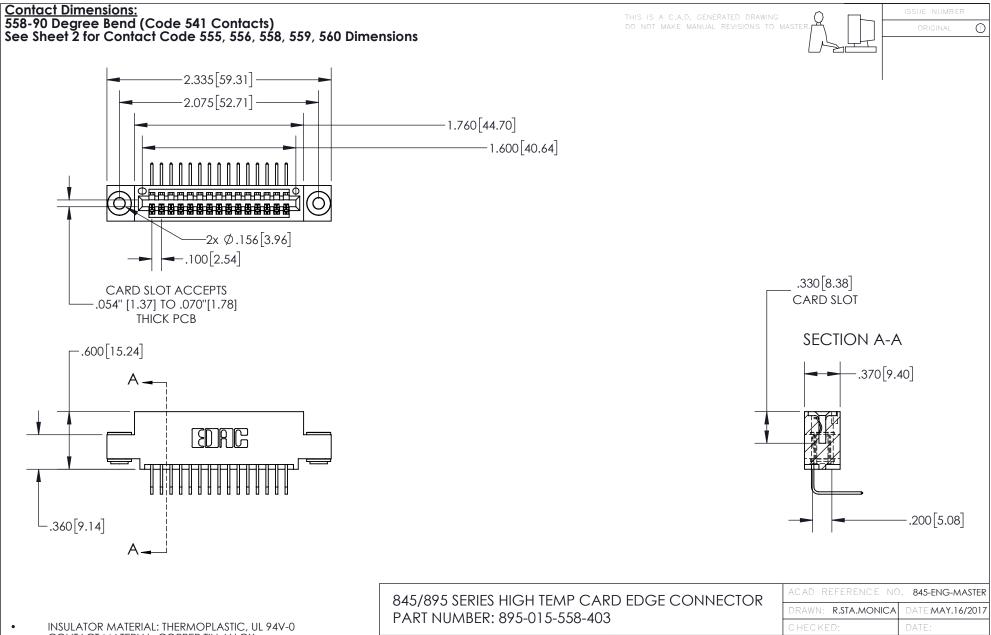

CONTACT MATERIAL; COPPER TIN ALLOY
CONTACT PLATING: GOLD ON THE MATING AREA, TIN PLATING
ON THE CONTACT TAILS, NICKEL UNDERPLATE

YOUR CONNECTION TO QUALITY & SERVICE

CANADA

| ACAD REFERENCE NO. 845-ENG-MASTER |                    |
|-----------------------------------|--------------------|
| DRAWN: R.STA.MONIC.               | A DATE:MAY.16/2017 |
| CHECKED:                          | DATE:              |
| SCALE: 1:1                        | SHEET 1 OF 2       |
| DRAWING NUMBER                    | ISSUE              |