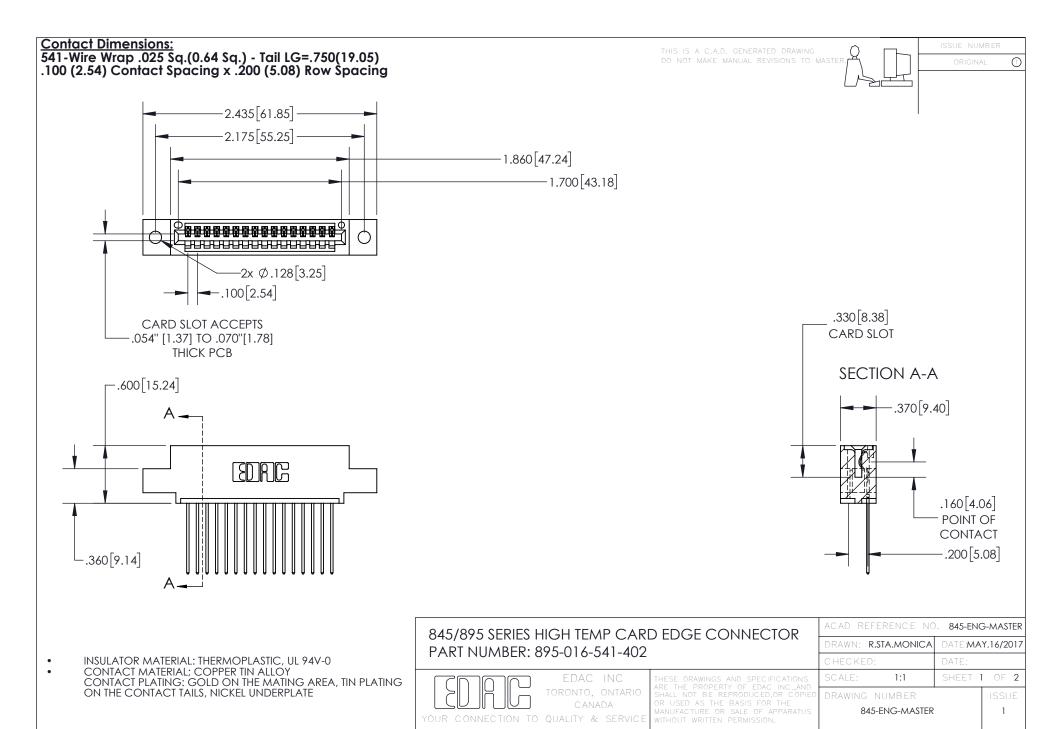

INSULATOR MATERIAL: THERMOPLASTIC POLYESTER, UL 94V-0 DAP MATERIAL AVAILABLE UPON REQUEST

**Contact Code 558** 

CONTACT MATERIAL; COPPER ALLOY CONTACT PLATING: GOLD ON THE MATING AREA, TIN PLATING ON THE CONTACT TAILS, NICKEL UNDERPLATE

## 845/895 SERIES HIGH TEMP CARD EDGE CONNECTOR CONTACT CODE 555,556,558,559,560 DIMENSIONS

YOUR CONNECTION TO QUALITY & SERVICE

Contact Code 559

|   | ACAD REFERENCE NO. 845-ENG-MASTER |                  |  |
|---|-----------------------------------|------------------|--|
|   | DRAWN: R.STA.MONICA               | DATE:MAY.16/2017 |  |
|   | CHECKED:                          | DATE:            |  |
|   | SCALE: 1:1                        | SHEET 2 OF 2     |  |
| D | DRAWING NUMBER                    | ISSUE            |  |