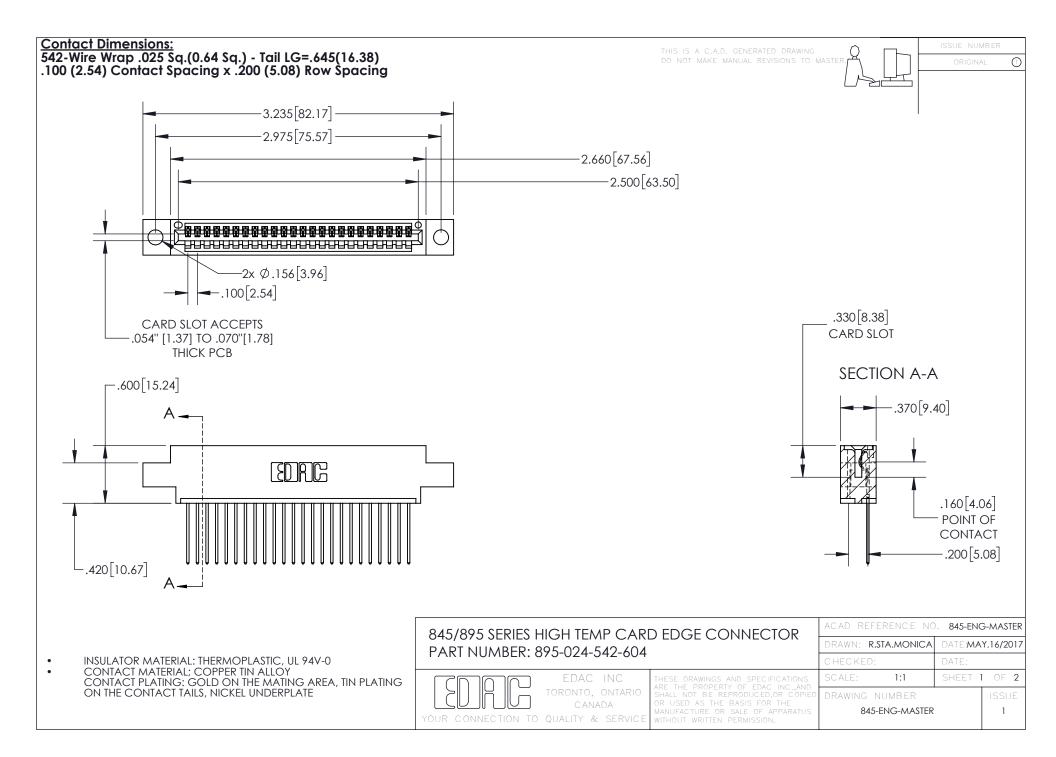

INSULATOR MATERIAL: THERMOPLASTIC POLYESTER, UL 94V-0 DAP MATERIAL AVAILABLE UPON REQUEST

**Contact Code 558** 

CONTACT MATERIAL; COPPER ALLOY CONTACT PLATING: GOLD ON THE MATING AREA, TIN PLATING ON THE CONTACT TAILS, NICKEL UNDERPLATE

## 845/895 SERIES HIGH TEMP CARD EDGE CONNECTOR CONTACT CODE 555,556,558,559,560 DIMENSIONS

YOUR CONNECTION TO QUALITY & SERVICE

Contact Code 559

|   | ACAD REFERENCE NO. 845-ENG-MASTER |                  |  |
|---|-----------------------------------|------------------|--|
|   | DRAWN: R.STA.MONICA               | DATE:MAY.16/2017 |  |
|   | CHECKED:                          | DATE:            |  |
|   | SCALE: 1:1                        | SHEET 2 OF 2     |  |
| D | DRAWING NUMBER                    | ISSUE            |  |

Contact Code 560