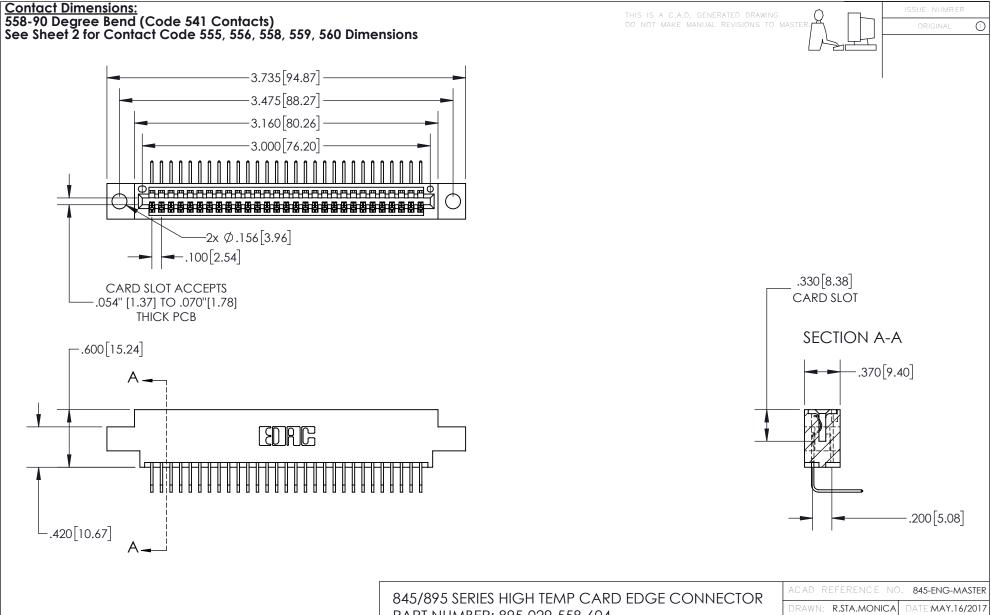

INSULATOR MATERIAL: THERMOPLASTIC, UL 94V-0

CONTACT MATERIAL; COPPER TIN ALLOY
CONTACT PLATING: GOLD ON THE MATING AREA, TIN PLATING
ON THE CONTACT TAILS, NICKEL UNDERPLATE

| 845/895 SERIES HIGH TEMP CARD EDGE CONNECTOR |
|----------------------------------------------|
| PART NUMBER: 895-029-558-604                 |

YOUR CONNECTION TO QUALITY & SERVICE

| ACAD REFERENCE NO. 845-ENG-MASTER |                  |  |
|-----------------------------------|------------------|--|
| DRAWN: R.STA.MONICA               | DATE:MAY.16/2017 |  |
| CHECKED:                          | DATE:            |  |
| SCALE: 1:1                        | SHEET 1 OF 2     |  |
| DRAWING NUMBER                    | ISSUE            |  |
| 845-ENG-MASTER                    | 1                |  |