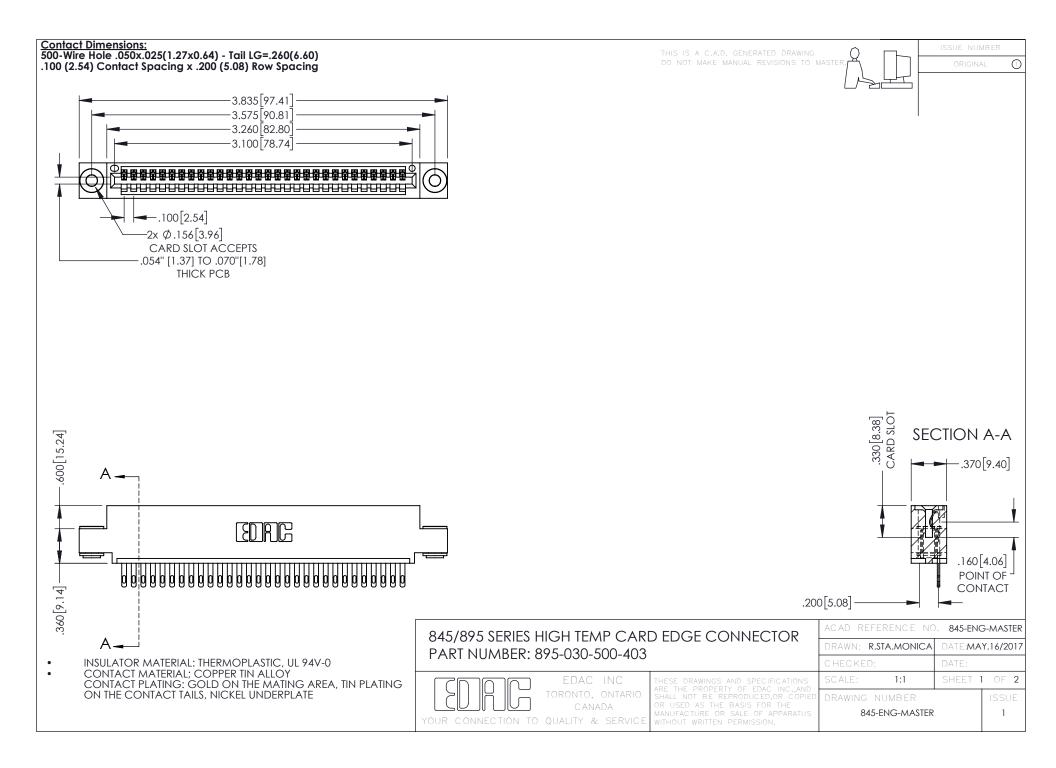

## 845/895 SERIES HIGH TEMP CARD EDGE CONNECTOR CONTACT CODE 555,556,558,559,560 DIMENSIONS

YOUR CONNECTION TO QUALITY & SERVICE

|   | ACAD REFERENCE NO. 845-ENG-MASTER |                  |
|---|-----------------------------------|------------------|
|   | DRAWN: R.STA.MONICA               | DATE:MAY.16/2017 |
|   | CHECKED:                          | DATE:            |
|   | SCALE: 1:1                        | SHEET 2 OF 2     |
| D | DRAWING NUMBER                    | ISSUE            |