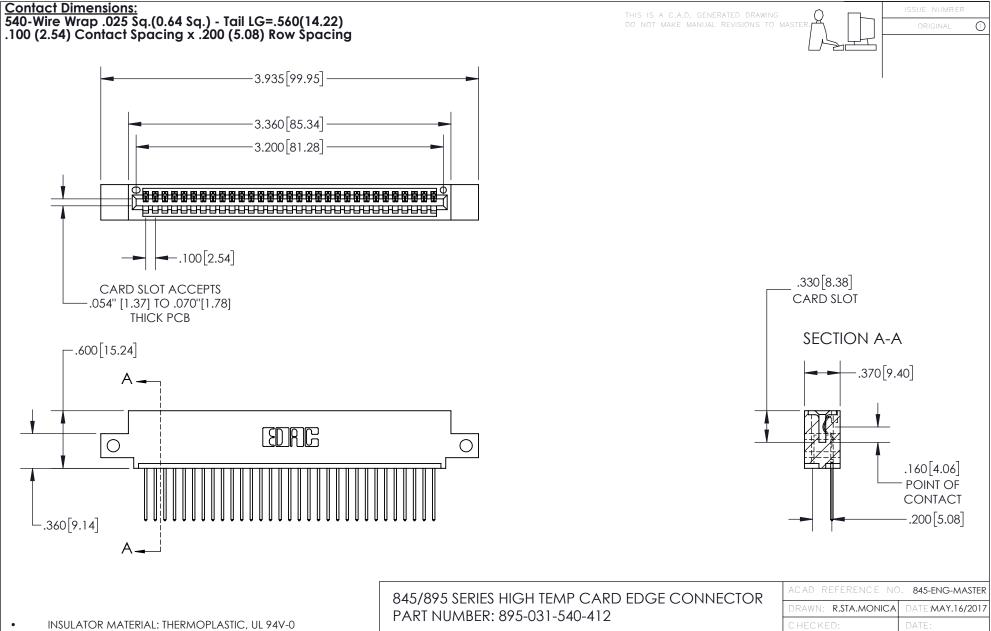

CONTACT MATERIAL; COPPER TIN ALLOY
CONTACT PLATING: GOLD ON THE MATING AREA, TIN PLATING
ON THE CONTACT TAILS, NICKEL UNDERPLATE

YOUR CONNECTION TO QUALITY & SERVICE

| ACAD REFERENCE NO. 845-ENG-MASTER |                  |
|-----------------------------------|------------------|
| DRAWN: R.STA.MONICA               | DATE:MAY.16/2017 |
| CHECKED:                          | DATE:            |
| SCALE: 1:1                        | SHEET 1 OF 2     |
| DRAWING NUMBER                    | ISSUE            |
| 845-ENG-MASTER                    | 1                |







INSULATOR MATERIAL: THERMOPLASTIC POLYESTER, UL 94V-0 DAP MATERIAL AVAILABLE UPON REQUEST

**Contact Code 558** 

CONTACT MATERIAL; COPPER ALLOY CONTACT PLATING: GOLD ON THE MATING AREA, TIN PLATING ON THE CONTACT TAILS, NIC