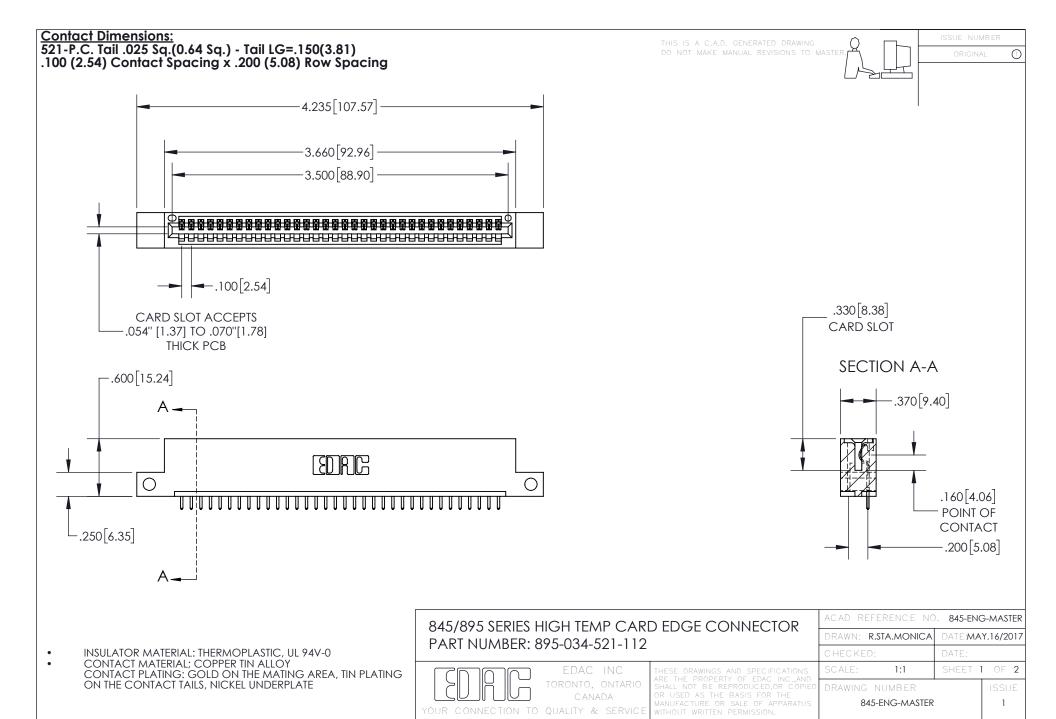

INSULATOR MATERIAL: THERMOPLASTIC POLYESTER, UL 94V-0 DAP MATERIAL AVAILABLE UPON REQUEST

**Contact Code 558** 

CONTACT MATERIAL; COPPER ALLOY CONTACT PLATING: GOLD ON THE MATING AREA, TIN PLATING ON THE CONTACT TAILS, NICKEL UNDERPLATE

## 845/895 SERIES HIGH TEMP CARD EDGE CONNECTOR CONTACT CODE 555,556,558,559,560 DIMENSIONS

YOUR CONNECTION TO QUALITY & SERVICE

Contact Code 559

|   | ACAD REFERENCE NO. 845-ENG-MASTER |                  |  |
|---|-----------------------------------|------------------|--|
|   | DRAWN: R.STA.MONICA               | DATE:MAY.16/2017 |  |
|   | CHECKED:                          | DATE:            |  |
|   | SCALE: 1:1                        | SHEET 2 OF 2     |  |
| D | DRAWING NUMBER                    | ISSUE            |  |

Contact Code 560

845-ENG-MASTER