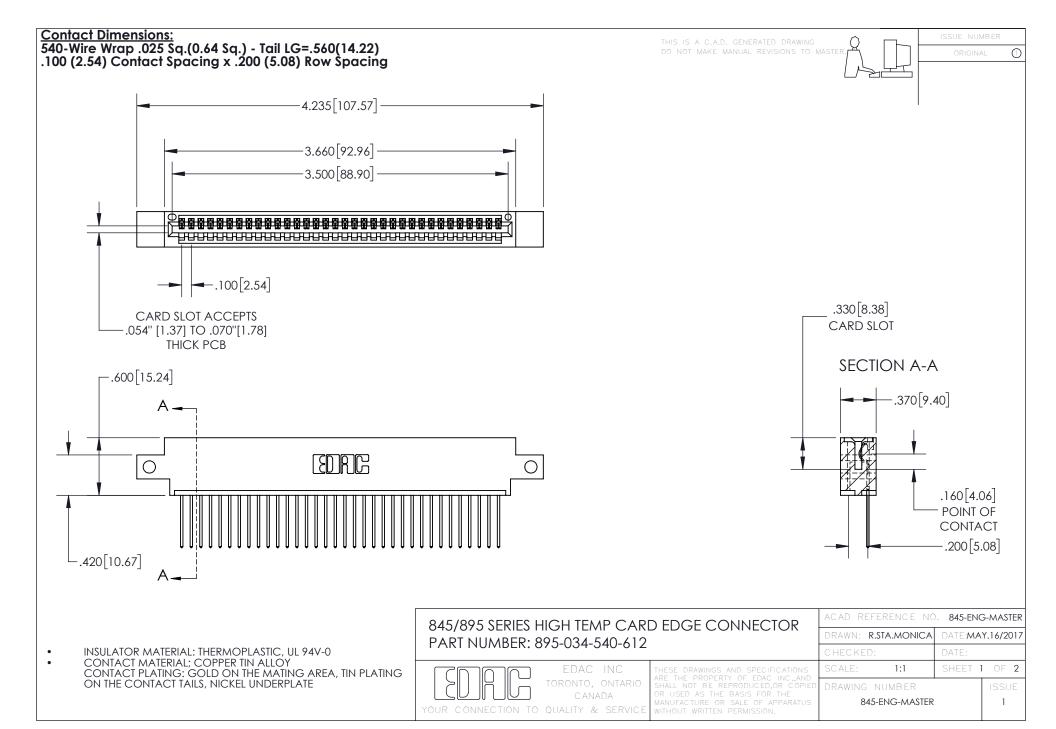

INSULATOR MATERIAL: THERMOPLASTIC POLYESTER, UL 94V-0 DAP MATERIAL AVAILABLE UPON REQUEST

**Contact Code 558** 

CONTACT MATERIAL; COPPER ALLOY CONTACT PLATING: GOLD ON THE MATING AREA, TIN PLATING ON THE CONTACT TAILS, NICKEL UNDERPLATE

## 845/895 SERIES HIGH TEMP CARD EDGE CONNECTOR CONTACT CODE 555,556,558,559,560 DIMENSIONS

YOUR CONNECTION TO QUALITY & SERVICE

Contact Code 559

|   | ACAD REFERENCE NO. 845-ENG-MASTER |                  |  |
|---|-----------------------------------|------------------|--|
|   | DRAWN: R.STA.MONICA               | DATE:MAY.16/2017 |  |
|   | CHECKED:                          | DATE:            |  |
|   | SCALE: 1:1                        | SHEET 2 OF 2     |  |
| D | DRAWING NUMBER                    | ISSUE            |  |

Contact Code 560