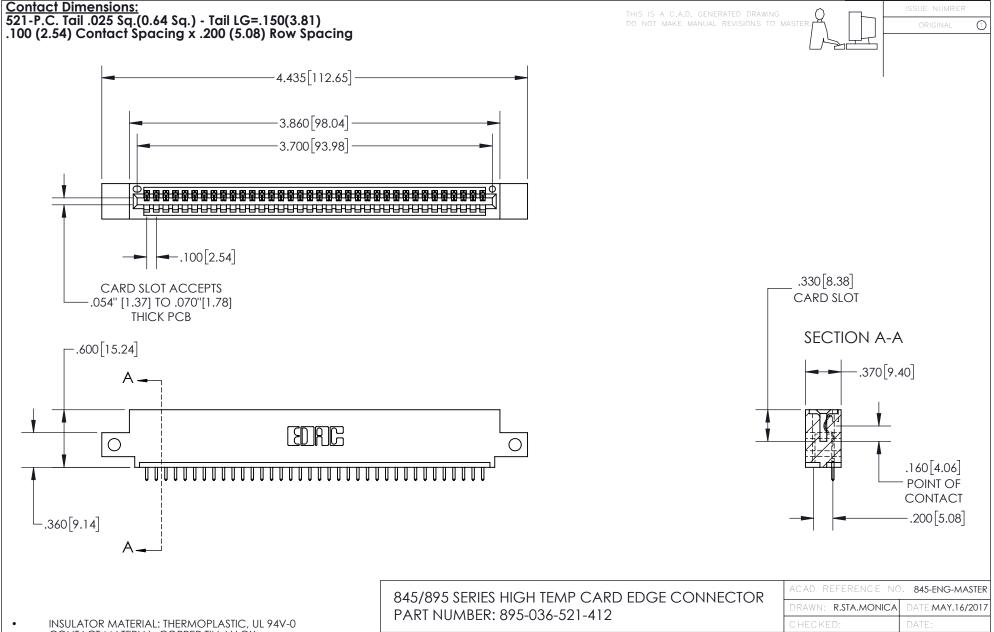

## 845/895 SERIES HIGH TEMP CARD EDGE CONNECTOR CONTACT CODE 555,556,558,559,560 DIMENSIONS

YOUR CONNECTION TO QUALITY & SERVICE

|   | ACAD REFERENCE NO   | . 845-ENG-MASTER |
|---|---------------------|------------------|
|   | DRAWN: R.STA.MONICA | DATE:MAY.16/2017 |
|   | CHECKED:            | DATE:            |
|   | SCALE: 1:1          | SHEET 2 OF 2     |
| D | DRAWING NUMBER      | ISSUE            |